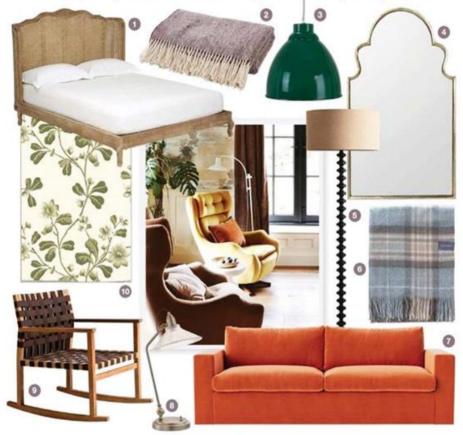

## Get the look

Be inspired by this former farmhouse and fill your home with cosy country decor

1 Versailles bed, from £2,050, Feather & Black 2 Damson Gin wool throw, £69, Tolly McRae 3 Oxford Vintage pendant light, £100, The <u>Scho Lighting Company</u> 4 Tipperary mirror, £395, Oka 5 Bobbin base floor lamp, £210, Osos & Grey 6 Lambswool blanket in Mackelar Tartan, £135, Tartan Blanket Company 7 Evesham **sofa bed**, £1,949, Swoon 8 Hanbury **task lamp**, £100, Laura Ashley at Next 9 Tirbu Vis a Vis rocking chair, £1,495, Go Modern 10 Broadwick Street walipaper in Gardin, £35/roll, Little Greene