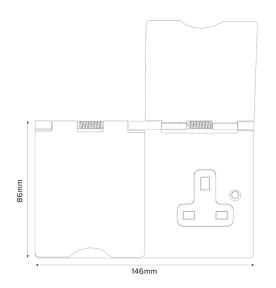

## **TECHNICAL SPECIFICATION**

| Standard(s)                   | BS 1363-2                                                                                                  |
|-------------------------------|------------------------------------------------------------------------------------------------------------|
| Voltage Rating                | 13 Amp, 250V~                                                                                              |
| Contact Gap                   | Normal Gap                                                                                                 |
| Mounting Box Depth (Min)      | 35mm                                                                                                       |
| Terminal Capacity             | 3 x 2.5mm <sup>2</sup> , 3 x 4.0mm <sup>2</sup> , 2 x 6.0mm <sup>2</sup>                                   |
| Earth Terminal Capacity       | 3 x 2.5mm <sup>2</sup> , 3 x 4.0mm <sup>2</sup> , 2 x 6.0mm <sup>2</sup>                                   |
| Outlet Protection Shutter     | Yes                                                                                                        |
| Fixing Centres                | 120.6mm                                                                                                    |
| Size                          | 86mm x 146mm x 3.5mm (Plate thickness)                                                                     |
| Product Class 1               | Face plate must be earthed                                                                                 |
| Ambient Operating Temperature | -5° to +40°C                                                                                               |
| Recommended Location          | Internal Use Only                                                                                          |
| Maximum Installation Altitude | 2000m                                                                                                      |
| IP Rating                     | IP2XD                                                                                                      |
| Switched Poles                | None                                                                                                       |
| Mains Frequency               | 50hz - 60hz                                                                                                |
| Trademarks                    | The Soho Lighting Company is a registered trade mark number: UK00003313349, EU017906396, Date: 25 May 2018 |