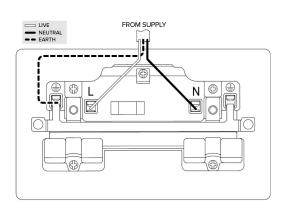

## **TECHNICAL SPECIFICATION**

| Standard(s)                   | BS 1363-2                                                                                                  |
|-------------------------------|------------------------------------------------------------------------------------------------------------|
| Voltage Rating                | 13 Amp, 250V~                                                                                              |
| Contact Gap                   | Normal Gap                                                                                                 |
| Mounting Box Depth (Min)      | 35mm                                                                                                       |
| Terminal Capacity             | 3 x 2.5mm <sup>2</sup> , 3 x 4.0mm <sup>2</sup> , 2 x 6.0mm <sup>2</sup>                                   |
| Earth Terminal Capacity       | 3 x 2.5mm <sup>2</sup> , 3 x 4.0mm <sup>2</sup> , 2 x 6.0mm <sup>2</sup>                                   |
| Outlet Protection Shutter     | Yes                                                                                                        |
| Fixing Centres                | 120.6mm                                                                                                    |
| Size                          | 86mm x 146mm x 3.5mm (Plate thickness)                                                                     |
| Product Class 1               | Face plate must be earthed                                                                                 |
| Ambient Operating Temperature | -5° to +40°C                                                                                               |
| Recommended Location          | Internal Use Only                                                                                          |
| Maximum Installation Altitude | 2000m                                                                                                      |
| IP Rating                     | IP2XD                                                                                                      |
| Switched Poles                | None                                                                                                       |
| Mains Frequency               | 50hz - 60hz                                                                                                |
| Trademarks                    | The Soho Lighting Company is a registered trade mark number: UK00003313349, EU017906396, Date: 25 May 2018 |