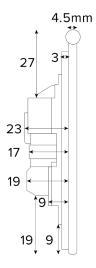

## **TECHNICAL SPECIFICATION**

| Standard(s)                   | BS 1363-2                                                                                                  |
|-------------------------------|------------------------------------------------------------------------------------------------------------|
| Voltage Rating                | 13 Amp, 250V~                                                                                              |
| Contact Gap                   | Normal Gap                                                                                                 |
| Mounting Box Depth (Min)      | 35mm                                                                                                       |
| Terminal Capacity             | 3 x 2.5mm <sup>2</sup> , 3 x 4.0mm <sup>2</sup> , 2 x 6.0mm <sup>2</sup>                                   |
| Earth Terminal Capacity       | 3 x 2.5mm <sup>2</sup> , 3 x 4.0mm <sup>2</sup> , 2 x 6.0mm <sup>2</sup>                                   |
| Outlet Protection Shutter     | Yes                                                                                                        |
| Fixing Centres                | 120.6mm                                                                                                    |
| Size                          | 86mm x 146mm x 3.5mm (Plate thickness)                                                                     |
| Product Class 1               | Face plate must be earthed                                                                                 |
| Ambient Operating Temperature | -5° to +40°C                                                                                               |
| Recommended Location          | Internal Use Only                                                                                          |
| Maximum Installation Altitude | 2000m                                                                                                      |
| IP Rating                     | IP2XD                                                                                                      |
| Switched Poles                | None                                                                                                       |
| Mains Frequency               | 50hz - 60hz                                                                                                |
| Trademarks                    | The Soho Lighting Company is a registered trade mark number: UK00003313349, EU017906396, Date: 25 May 2018 |