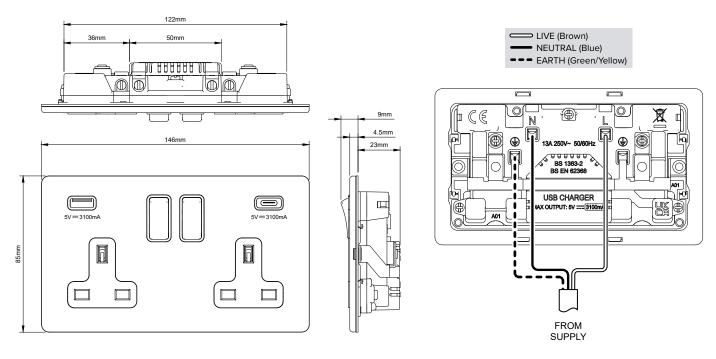

## **TECHNICAL SPECIFICATION**

| Standard(s)                      | BS 1363-2, BS EN 62368-1                                                                                   |
|----------------------------------|------------------------------------------------------------------------------------------------------------|
| Voltage Rating                   | 13 Amp, 250V~                                                                                              |
| USB Amperage                     | 3100ma Total                                                                                               |
| Contact Gap                      | Normal Gap                                                                                                 |
| Mounting Box Depth (Min)         | 35mm                                                                                                       |
| Terminal Capacity                | 3 x 2.5mm <sup>2</sup> , 3 x 4.0mm <sup>2</sup> , 2 x 6.0mm <sup>2</sup>                                   |
| Earth Terminal Capacity          | 3 x 2.5mm <sup>2</sup> , 3 x 4.0mm <sup>2</sup> , 2 x 6.0mm <sup>2</sup>                                   |
| Socket Outlet Protection Shutter | Yes                                                                                                        |
| Fixing Centres                   | 120.6mm                                                                                                    |
| Size                             | 85mm x 146mm x 4.5mm (Inc. Gasket)                                                                         |
| Product Class 1                  | Face plate must be earthed                                                                                 |
| Ambient Operating Temperature    | -5° to +40°C                                                                                               |
| Recommended Location             | Internal Use Only                                                                                          |
| Maximum Installation Altitude    | 2000m                                                                                                      |
| IP Rating                        | IP2XD                                                                                                      |
| Switched Poles                   | Double Pole                                                                                                |
| Mains Frequency                  | 50hz - 60hz                                                                                                |
| Contact Gap Minimum              | 3mm                                                                                                        |
| Trademarks                       | The Soho Lighting Company is a registered trade mark number: UK00003313349, EU017906396, Date: 25 May 2018 |
|                                  |                                                                                                            |