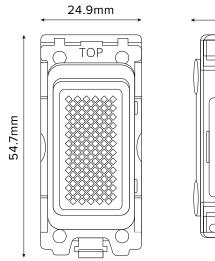

## **TECHNICAL SPECIFICATION**

| Standard(s)                   | BS 5733                                                                                                    |
|-------------------------------|------------------------------------------------------------------------------------------------------------|
| Voltage Rating                | 13 Amp, 250V~                                                                                              |
| Mounting Box Depth (Min)      | 35mm                                                                                                       |
| Terminal Capacity             | 4 × 2.5mm <sup>2</sup> , 2 × 2.5mm <sup>2</sup> & 1 × 4.0mm <sup>2</sup>                                   |
| Size                          | 55mm x 25mm x 26mm                                                                                         |
| Product Class 1               | Face plate must be earthed                                                                                 |
| Ambient Operating Temperature | -5° to +40°C                                                                                               |
| Recommended Location          | Internal Use Only                                                                                          |
| Maximum Installation Altitude | 2000m                                                                                                      |
| IP Rating                     | IP2XD                                                                                                      |
| Mains Frequency               | 50hz - 60hz                                                                                                |
| Trademarks                    | The Soho Lighting Company is a registered trade mark number: UK00003313349, EU017906396, Date: 25 May 2018 |