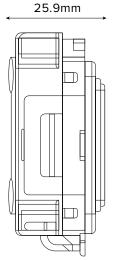

## **TECHNICAL SPECIFICATION**

| Standard(s)                   | BS 5733                                                                                                    |
|-------------------------------|------------------------------------------------------------------------------------------------------------|
| Voltage Rating                | 13 Amp, 250V~                                                                                              |
| Mounting Box Depth (Min)      | 35mm                                                                                                       |
| Terminal Capacity             | 4 × 2.5mm <sup>2</sup> , 2 × 2.5mm <sup>2</sup> & 1 × 4.0mm <sup>2</sup>                                   |
| Size                          | 55mm x 25mm x 26mm                                                                                         |
| Product Class 1               | Face plate must be earthed                                                                                 |
| Ambient Operating Temperature | -5° to +40°C                                                                                               |
| Recommended Location          | Internal Use Only                                                                                          |
| Maximum Installation Altitude | 2000m                                                                                                      |
| IP Rating                     | IP2XD                                                                                                      |
| Mains Frequency               | 50hz - 60hz                                                                                                |
| Trademarks                    | The Soho Lighting Company is a registered trade mark number: UK00003313349, EU017906396, Date: 25 May 2018 |