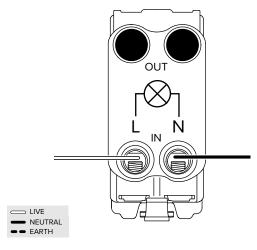

## 13A Green Indicator - Grid Module

THIS MODULE MUST BE FITTED TO AN EARTHED FACE PLATE

## **TECHNICAL SPECIFICATION**

| Standard(s)                   | BS 5733                                                                                                    |
|-------------------------------|------------------------------------------------------------------------------------------------------------|
| Voltage Rating                | 13 Amp, 250V~                                                                                              |
| Mounting Box Depth (Min)      | 35mm                                                                                                       |
| Terminal Capacity             | 4 × 2.5mm <sup>2</sup> , 2 × 2.5mm <sup>2</sup> & 1 × 4.0mm <sup>2</sup>                                   |
| Size                          | 55mm x 25mm x 26mm                                                                                         |
| Product Class 1               | Face plate must be earthed                                                                                 |
| Ambient Operating Temperature | -5° to +40°C                                                                                               |
| Recommended Location          | Internal Use Only                                                                                          |
| Maximum Installation Altitude | 2000m                                                                                                      |
| IP Rating                     | IP2XD                                                                                                      |
| Mains Frequency               | 50hz - 60hz                                                                                                |
| Trademarks                    | The Soho Lighting Company is a registered trade mark number: UK00003313349, EU017906396, Date: 25 May 2018 |