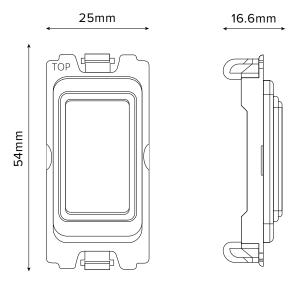

## TECHNICAL SPECIFICATION

| Standard(s)                   | BS EN 60669-1                                                                                              |
|-------------------------------|------------------------------------------------------------------------------------------------------------|
| Mounting Box Depth (Min)      | 35mm                                                                                                       |
| Size                          | 54mm x 25mm x 16.6mm                                                                                       |
| Product Class 1               | Face plate must be earthed                                                                                 |
| Ambient Operating Temperature | -5° to +40°C                                                                                               |
| Recommended Location          | Internal Use Only                                                                                          |
| Maximum Installation Altitude | 2000m                                                                                                      |
| IP Rating                     | IP2XD                                                                                                      |
| Mains Frequency               | 50hz - 60hz                                                                                                |
| Trademarks                    | The Soho Lighting Company is a registered trade mark number: UK00003313349, EU017906396, Date: 25 May 2018 |