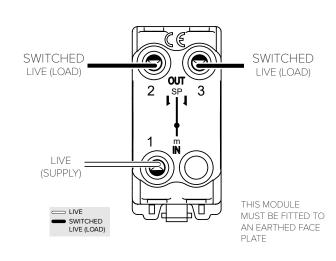

## **TECHNICAL SPECIFICATION**

| Standard(s)                   | BS EN 60669-1                                                                                              |
|-------------------------------|------------------------------------------------------------------------------------------------------------|
| Voltage Rating                | 20 Amp, 250V <sup>~</sup> (20AX − no derating for inductive or fluorescent loads)                          |
| Contact Gap                   | Mini-gap                                                                                                   |
| Mounting Box Depth (Min)      | 35mm                                                                                                       |
| Terminal Capacity             | 4x 1.5mm², 2x 2.5mm² & 1x 4.0mm²                                                                           |
| Size                          | 55mm x 25mm x 41.8mm                                                                                       |
| Product Class 1               | Face plate must be earthed                                                                                 |
| Ambient Operating Temperature | -5° to +40°C                                                                                               |
| Recommended Location          | Internal Use Only                                                                                          |
| Maximum Installation Altitude | 2000m                                                                                                      |
| IP Rating                     | IP2XD                                                                                                      |
| Switched Poles                | Single                                                                                                     |
| Mains Frequency               | 50hz - 60hz                                                                                                |
| Contact Gap Minimum           | 3mm                                                                                                        |
| Trademarks                    | The Soho Lighting Company is a registered trade mark number: UK00003313349, EU017906396, Date: 25 May 2018 |