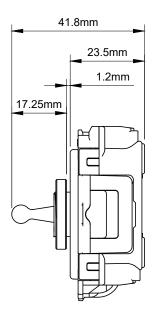

## **TECHNICAL SPECIFICATION**

| Standard(s)                   | BS EN 60669-1                                                                                              |
|-------------------------------|------------------------------------------------------------------------------------------------------------|
| Voltage Rating                | 20 Amp, 250V <sup>~</sup> (20AX − no derating for inductive or fluorescent loads)                          |
| Contact Gap                   | Mini-gap                                                                                                   |
| Mounting Box Depth (Min)      | 35mm                                                                                                       |
| Terminal Capacity             | 4x 1.5mm², 2x 2.5mm² & 1x 4.0mm²                                                                           |
| Size                          | 55mm x 25mm x 41.8mm                                                                                       |
| Product Class 1               | Face plate must be earthed                                                                                 |
| Ambient Operating Temperature | -5° to +40°C                                                                                               |
| Recommended Location          | Internal Use Only                                                                                          |
| Maximum Installation Altitude | 2000m                                                                                                      |
| IP Rating                     | IP2XD                                                                                                      |
| Switched Poles                | Single                                                                                                     |
| Mains Frequency               | 50hz - 60hz                                                                                                |
| Contact Gap Minimum           | 3mm                                                                                                        |
| Trademarks                    | The Soho Lighting Company is a registered trade mark number: UK00003313349, EU017906396, Date: 25 May 2018 |