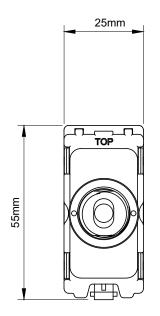

## **TECHNICAL SPECIFICATION**

| Standard(s)                   | BS EN 60669-1                                                                                              |
|-------------------------------|------------------------------------------------------------------------------------------------------------|
| Voltage Rating                | 20 Amp, 250V <sup>~</sup> (20AX − no derating for inductive or fluorescent loads)                          |
| Contact Gap                   | Mini-gap                                                                                                   |
| Mounting Box Depth (Min)      | 35mm                                                                                                       |
| Terminal Capacity             | 4x 1.5mm², 2x 2.5mm² & 1x 4.0mm²                                                                           |
| Size                          | 55mm x 25mm x 41.8mm                                                                                       |
| Product Class 1               | Face plate must be earthed                                                                                 |
| Ambient Operating Temperature | -5° to +40°C                                                                                               |
| Recommended Location          | Internal Use Only                                                                                          |
| Maximum Installation Altitude | 2000m                                                                                                      |
| IP Rating                     | IP2XD                                                                                                      |
| Switched Poles                | Single                                                                                                     |
| Mains Frequency               | 50hz - 60hz                                                                                                |
| Contact Gap Minimum           | 3mm                                                                                                        |
| Trademarks                    | The Soho Lighting Company is a registered trade mark number: UK00003313349, EU017906396, Date: 25 May 2018 |