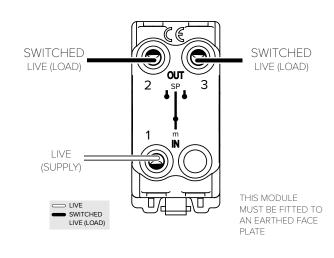

## TECHNICAL SPECIFICATION

| Standard(s)                   | BS EN 60669-1                                                                                              |
|-------------------------------|------------------------------------------------------------------------------------------------------------|
| Voltage Rating                | 20 Amp, 250V~ (20AX – no derating for inductive or fluorescent loads)                                      |
| Contact Gap                   | Mini-gap                                                                                                   |
| Mounting Box Depth (Min)      | 35mm                                                                                                       |
| Terminal Capacity             | 4x 1.5mm <sup>2</sup> , 2x 2.5mm <sup>2</sup> & 1x 4.0mm <sup>2</sup>                                      |
| Size                          | 55mm x 25mm x 41.8mm                                                                                       |
| Product Class 1               | Face plate must be earthed                                                                                 |
| Ambient Operating Temperature | -5° to +40°C                                                                                               |
| Recommended Location          | Internal Use Only                                                                                          |
| Maximum Installation Altitude | 2000m                                                                                                      |
| IP Rating                     | IP2XD                                                                                                      |
| Switched Poles                | Single                                                                                                     |
| Mains Frequency               | 50hz - 60hz                                                                                                |
| Contact Gap Minimum           | 3mm                                                                                                        |
| Trademarks                    | The Soho Lighting Company is a registered trade mark number: UK00003313349, EU017906396, Date: 25 May 2018 |