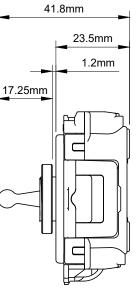

## TECHNICAL SPECIFICATION

| Standard(s)                   | BS EN 60669-1                                                                                              |
|-------------------------------|------------------------------------------------------------------------------------------------------------|
| Voltage Rating                | 20 Amp, 250V~ (20AX – no derating for inductive or fluorescent loads)                                      |
| Contact Gap                   | Mini-gap                                                                                                   |
| Mounting Box Depth (Min)      | 35mm                                                                                                       |
| Terminal Capacity             | 4x 1.5mm <sup>2</sup> , 2x 2.5mm <sup>2</sup> & 1x 4.0mm <sup>2</sup>                                      |
| Size                          | 55mm x 25mm x 41.8mm                                                                                       |
| Product Class 1               | Face plate must be earthed                                                                                 |
| Ambient Operating Temperature | -5° to +40°C                                                                                               |
| Recommended Location          | Internal Use Only                                                                                          |
| Maximum Installation Altitude | 2000m                                                                                                      |
| IP Rating                     | IP2XD                                                                                                      |
| Switched Poles                | Single                                                                                                     |
| Mains Frequency               | 50hz - 60hz                                                                                                |
| Contact Gap Minimum           | 3mm                                                                                                        |
| Trademarks                    | The Soho Lighting Company is a registered trade mark number: UK00003313349, EU017906396, Date: 25 May 2018 |