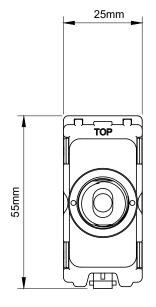

## TECHNICAL SPECIFICATION

| Standard(s)                   | BS EN 60669-1                                                                                              |
|-------------------------------|------------------------------------------------------------------------------------------------------------|
| Voltage Rating                | 20 Amp, 250V~ (20AX – no derating for inductive or fluorescent loads)                                      |
| Contact Gap                   | Mini-gap                                                                                                   |
| Mounting Box Depth (Min)      | 35mm                                                                                                       |
| Terminal Capacity             | 4x 1.5mm <sup>2</sup> , 2x 2.5mm <sup>2</sup> & 1x 4.0mm <sup>2</sup>                                      |
| Size                          | 55mm x 25mm x 41.8mm                                                                                       |
| Product Class 1               | Face plate must be earthed                                                                                 |
| Ambient Operating Temperature | -5° to +40°C                                                                                               |
| Recommended Location          | Internal Use Only                                                                                          |
| Maximum Installation Altitude | 2000m                                                                                                      |
| IP Rating                     | IP2XD                                                                                                      |
| Switched Poles                | Single                                                                                                     |
| Mains Frequency               | 50hz - 60hz                                                                                                |
| Contact Gap Minimum           | 3mm                                                                                                        |
| Trademarks                    | The Soho Lighting Company is a registered trade mark number: UK00003313349, EU017906396, Date: 25 May 2018 |