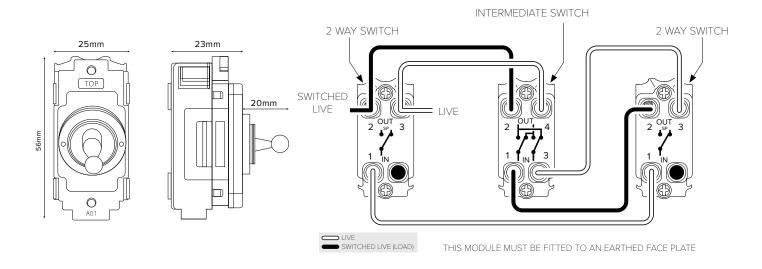

## 20AX Intermediate Toggle Module

## TECHNICAL SPECIFICATION

| Standard(s)                   | BS EN 60669-1                                                                                              |
|-------------------------------|------------------------------------------------------------------------------------------------------------|
| Voltage Rating                | 20 Amp, 250V <sup>~</sup> (20AX − no derating for inductive or fluorescent loads)                          |
| Contact Gap                   | Normal Gap                                                                                                 |
| Mounting Box Depth (Min)      | 35mm                                                                                                       |
| Terminal Capacity             | 4x 1.5mm <sup>2</sup> , 2x 2.5mm <sup>2</sup> & 1x 4.0mm <sup>2</sup>                                      |
| Size                          | 56mm x 25mm x 403mm                                                                                        |
| Product Class 1               | Face plate must be earthed                                                                                 |
| Ambient Operating Temperature | -5° to +40°C                                                                                               |
| Recommended Location          | Internal Use Only                                                                                          |
| Maximum Installation Altitude | 2000m                                                                                                      |
| IP Rating                     | IP2XD                                                                                                      |
| Switched Poles                | Double                                                                                                     |
| Mains Frequency               | 50hz - 60hz                                                                                                |
| Contact Gap Minimum           | 3mm                                                                                                        |
| Trademarks                    | The Soho Lighting Company is a registered trade mark number: UK00003313349, EU017906396, Date: 25 May 2018 |