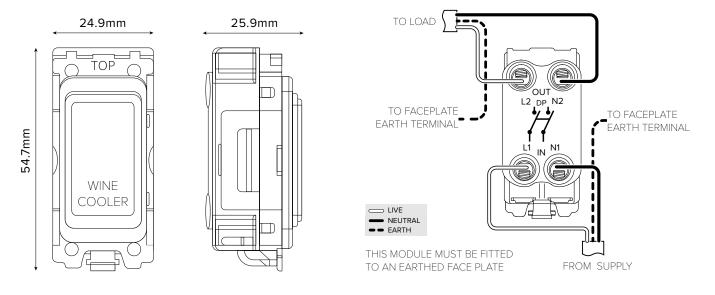

## 20A Double Pole Switch Engraved 'Wine Cooler' - Grid Module

## **TECHNICAL SPECIFICATION**

| Standard(s)                   | BS EN 60669-1                                                                                              |
|-------------------------------|------------------------------------------------------------------------------------------------------------|
| Voltage Rating                | 20 Amp, 250V <sup>~</sup> (20AX – no derating for inductive or fluorescent loads)                          |
| Contact Gap                   | Normal Gap                                                                                                 |
| Mounting Box Depth (Min)      | 35mm                                                                                                       |
| Terminal Capacity             | 4x 1.5mm², 2x 2.5mm² & 1x 4.0mm²                                                                           |
| Size                          | 54.7mm x 25mm x 30.1mm                                                                                     |
| Product Class 1               | Face plate must be earthed                                                                                 |
| Ambient Operating Temperature | -5° to +40°C                                                                                               |
| Recommended Location          | Internal Use Only                                                                                          |
| Maximum Installation Altitude | 2000m                                                                                                      |
| IP Rating                     | IP2XD                                                                                                      |
| Switched Poles                | Double                                                                                                     |
| Mains Frequency               | 50hz - 60hz                                                                                                |
| Contact Gap Minimum           | 3mm                                                                                                        |
| Trademarks                    | The Soho Lighting Company is a registered trade mark number: UK00003313349, EU017906396, Date: 25 May 2018 |