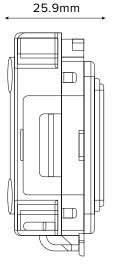

## 20A Double Pole Switch Engraved 'Washing Machine' - Grid Module

TECHNICAL SPECIFICATION

| Standard(s)                   | BS EN 60669-1                                                                                              |
|-------------------------------|------------------------------------------------------------------------------------------------------------|
| Voltage Rating                | 20 Amp, 250V~ (20AX – no derating for inductive or fluorescent loads)                                      |
| Contact Gap                   | Normal Gap                                                                                                 |
| Mounting Box Depth (Min)      | 35mm                                                                                                       |
| Terminal Capacity             | 4x 1.5mm <sup>2</sup> , 2x 2.5mm <sup>2</sup> & 1x 4.0mm <sup>2</sup>                                      |
| Size                          | 54.7mm x 25mm x 30.1mm                                                                                     |
| Product Class 1               | Face plate must be earthed                                                                                 |
| Ambient Operating Temperature | -5° to +40°C                                                                                               |
| Recommended Location          | Internal Use Only                                                                                          |
| Maximum Installation Altitude | 2000m                                                                                                      |
| IP Rating                     | IP2XD                                                                                                      |
| Switched Poles                | Double                                                                                                     |
| Mains Frequency               | 50hz - 60hz                                                                                                |
| Contact Gap Minimum           | 3mm                                                                                                        |
| Trademarks                    | The Soho Lighting Company is a registered trade mark number: UK00003313349, EU017906396, Date: 25 May 2018 |