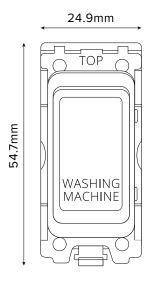

## 20A Double Pole Switch Engraved 'Washing Machine' - Grid Module

TECHNICAL SPECIFICATION

| Standard(s)                   | BS EN 60669-1                                                                                              |
|-------------------------------|------------------------------------------------------------------------------------------------------------|
| Voltage Rating                | 20 Amp, 250V~ (20AX – no derating for inductive or fluorescent loads)                                      |
| Contact Gap                   | Normal Gap                                                                                                 |
| Mounting Box Depth (Min)      | 35mm                                                                                                       |
| Terminal Capacity             | 4x 1.5mm <sup>2</sup> , 2x 2.5mm <sup>2</sup> & 1x 4.0mm <sup>2</sup>                                      |
| Size                          | 54.7mm x 25mm x 30.1mm                                                                                     |
| Product Class 1               | Face plate must be earthed                                                                                 |
| Ambient Operating Temperature | -5° to +40°C                                                                                               |
| Recommended Location          | Internal Use Only                                                                                          |
| Maximum Installation Altitude | 2000m                                                                                                      |
| IP Rating                     | IP2XD                                                                                                      |
| Switched Poles                | Double                                                                                                     |
| Mains Frequency               | 50hz - 60hz                                                                                                |
| Contact Gap Minimum           | 3mm                                                                                                        |
| Trademarks                    | The Soho Lighting Company is a registered trade mark number: UK00003313349, EU017906396, Date: 25 May 2018 |