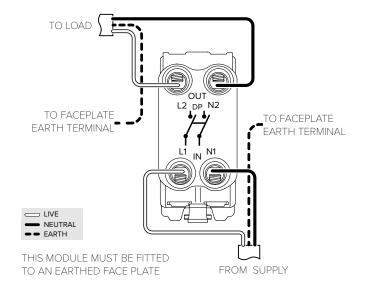

## 20A Double Pole Switch Engraved 'Washing Machine' - Grid Module

TECHNICAL SPECIFICATION

| Standard(s)                   | BS EN 60669-1                                                                                              |
|-------------------------------|------------------------------------------------------------------------------------------------------------|
| Voltage Rating                | 20 Amp, 250V~ (20AX – no derating for inductive or fluorescent loads)                                      |
| Contact Gap                   | Normal Gap                                                                                                 |
| Mounting Box Depth (Min)      | 35mm                                                                                                       |
| Terminal Capacity             | 4x 1.5mm <sup>2</sup> , 2x 2.5mm <sup>2</sup> & 1x 4.0mm <sup>2</sup>                                      |
| Size                          | 54.7mm x 25mm x 30.1mm                                                                                     |
| Product Class 1               | Face plate must be earthed                                                                                 |
| Ambient Operating Temperature | -5° to +40°C                                                                                               |
| Recommended Location          | Internal Use Only                                                                                          |
| Maximum Installation Altitude | 2000m                                                                                                      |
| IP Rating                     | IP2XD                                                                                                      |
| Switched Poles                | Double                                                                                                     |
| Mains Frequency               | 50hz - 60hz                                                                                                |
| Contact Gap Minimum           | 3mm                                                                                                        |
| Trademarks                    | The Soho Lighting Company is a registered trade mark number: UK00003313349, EU017906396, Date: 25 May 2018 |