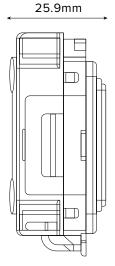

## 20A Double Pole Switch Engraved 'Tumble Dryer' - Grid Module

TECHNICAL SPECIFICATION

| Standard(s)                   | BS EN 60669-1                                                                                              |
|-------------------------------|------------------------------------------------------------------------------------------------------------|
| Voltage Rating                | 20 Amp, 250V~ (20AX – no derating for inductive or fluorescent loads)                                      |
| Contact Gap                   | Normal Gap                                                                                                 |
| Mounting Box Depth (Min)      | 35mm                                                                                                       |
| Terminal Capacity             | 4x 1.5mm <sup>2</sup> , 2x 2.5mm <sup>2</sup> & 1x 4.0mm <sup>2</sup>                                      |
| Size                          | 54.7mm x 25mm x 30.1mm                                                                                     |
| Product Class 1               | Face plate must be earthed                                                                                 |
| Ambient Operating Temperature | -5° to +40°C                                                                                               |
| Recommended Location          | Internal Use Only                                                                                          |
| Maximum Installation Altitude | 2000m                                                                                                      |
| IP Rating                     | IP2XD                                                                                                      |
| Switched Poles                | Double                                                                                                     |
| Mains Frequency               | 50hz - 60hz                                                                                                |
| Contact Gap Minimum           | 3mm                                                                                                        |
| Trademarks                    | The Soho Lighting Company is a registered trade mark number: UK00003313349, EU017906396, Date: 25 May 2018 |