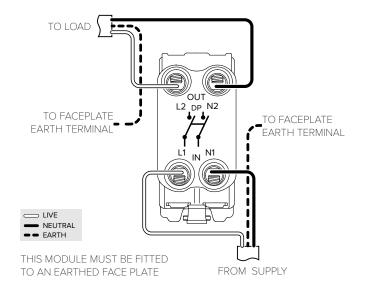

## 20A Double Pole Switch Engraved 'Tumble Dryer' - Grid Module

TECHNICAL SPECIFICATION

| Standard(s)                   | BS EN 60669-1                                                                                              |
|-------------------------------|------------------------------------------------------------------------------------------------------------|
| Voltage Rating                | 20 Amp, 250V~ (20AX – no derating for inductive or fluorescent loads)                                      |
| Contact Gap                   | Normal Gap                                                                                                 |
| Mounting Box Depth (Min)      | 35mm                                                                                                       |
| Terminal Capacity             | 4x 1.5mm <sup>2</sup> , 2x 2.5mm <sup>2</sup> & 1x 4.0mm <sup>2</sup>                                      |
| Size                          | 54.7mm x 25mm x 30.1mm                                                                                     |
| Product Class 1               | Face plate must be earthed                                                                                 |
| Ambient Operating Temperature | -5° to +40°C                                                                                               |
| Recommended Location          | Internal Use Only                                                                                          |
| Maximum Installation Altitude | 2000m                                                                                                      |
| IP Rating                     | IP2XD                                                                                                      |
| Switched Poles                | Double                                                                                                     |
| Mains Frequency               | 50hz - 60hz                                                                                                |
| Contact Gap Minimum           | 3mm                                                                                                        |
| Trademarks                    | The Soho Lighting Company is a registered trade mark number: UK00003313349, EU017906396, Date: 25 May 2018 |