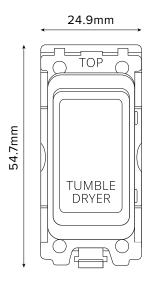

## 20A Double Pole Switch Engraved 'Tumble Dryer' - Grid Module

TECHNICAL SPECIFICATION

| Standard(s)                   | BS EN 60669-1                                                                                              |
|-------------------------------|------------------------------------------------------------------------------------------------------------|
| Voltage Rating                | 20 Amp, 250V~ (20AX – no derating for inductive or fluorescent loads)                                      |
| Contact Gap                   | Normal Gap                                                                                                 |
| Mounting Box Depth (Min)      | 35mm                                                                                                       |
| Terminal Capacity             | 4x 1.5mm <sup>2</sup> , 2x 2.5mm <sup>2</sup> & 1x 4.0mm <sup>2</sup>                                      |
| Size                          | 54.7mm x 25mm x 30.1mm                                                                                     |
| Product Class 1               | Face plate must be earthed                                                                                 |
| Ambient Operating Temperature | -5° to +40°C                                                                                               |
| Recommended Location          | Internal Use Only                                                                                          |
| Maximum Installation Altitude | 2000m                                                                                                      |
| IP Rating                     | IP2XD                                                                                                      |
| Switched Poles                | Double                                                                                                     |
| Mains Frequency               | 50hz - 60hz                                                                                                |
| Contact Gap Minimum           | 3mm                                                                                                        |
| Trademarks                    | The Soho Lighting Company is a registered trade mark number: UK00003313349, EU017906396, Date: 25 May 2018 |