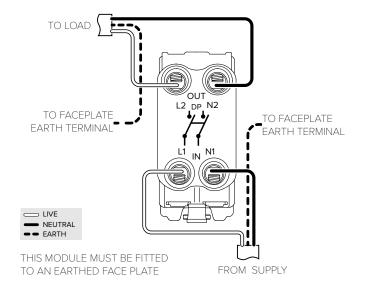

## 20A Double Pole Switch Engraved 'Oven' - Grid Module

TECHNICAL SPECIFICATION

| Standard(s)                   | BS EN 60669-1                                                                                              |
|-------------------------------|------------------------------------------------------------------------------------------------------------|
| Voltage Rating                | 20 Amp, 250V~ (20AX – no derating for inductive or fluorescent loads)                                      |
| Contact Gap                   | Normal Gap                                                                                                 |
| Mounting Box Depth (Min)      | 35mm                                                                                                       |
| Terminal Capacity             | 4x 1.5mm <sup>2</sup> , 2x 2.5mm <sup>2</sup> & 1x 4.0mm <sup>2</sup>                                      |
| Size                          | 54.7mm x 25mm x 30.1mm                                                                                     |
| Product Class 1               | Face plate must be earthed                                                                                 |
| Ambient Operating Temperature | -5° to +40°C                                                                                               |
| Recommended Location          | Internal Use Only                                                                                          |
| Maximum Installation Altitude | 2000m                                                                                                      |
| IP Rating                     | IP2XD                                                                                                      |
| Switched Poles                | Double                                                                                                     |
| Mains Frequency               | 50hz - 60hz                                                                                                |
| Contact Gap Minimum           | 3mm                                                                                                        |
| Trademarks                    | The Soho Lighting Company is a registered trade mark number: UK00003313349, EU017906396, Date: 25 May 2018 |