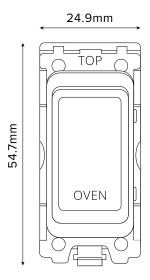

## 20A Double Pole Switch Engraved 'Oven' - Grid Module

TECHNICAL SPECIFICATION

| Standard(s)                   | BS EN 60669-1                                                                                              |
|-------------------------------|------------------------------------------------------------------------------------------------------------|
| Voltage Rating                | 20 Amp, 250V~ (20AX – no derating for inductive or fluorescent loads)                                      |
| Contact Gap                   | Normal Gap                                                                                                 |
| Mounting Box Depth (Min)      | 35mm                                                                                                       |
| Terminal Capacity             | 4x 1.5mm <sup>2</sup> , 2x 2.5mm <sup>2</sup> & 1x 4.0mm <sup>2</sup>                                      |
| Size                          | 54.7mm x 25mm x 30.1mm                                                                                     |
| Product Class 1               | Face plate must be earthed                                                                                 |
| Ambient Operating Temperature | -5° to +40°C                                                                                               |
| Recommended Location          | Internal Use Only                                                                                          |
| Maximum Installation Altitude | 2000m                                                                                                      |
| IP Rating                     | IP2XD                                                                                                      |
| Switched Poles                | Double                                                                                                     |
| Mains Frequency               | 50hz - 60hz                                                                                                |
| Contact Gap Minimum           | 3mm                                                                                                        |
| Trademarks                    | The Soho Lighting Company is a registered trade mark number: UK00003313349, EU017906396, Date: 25 May 2018 |