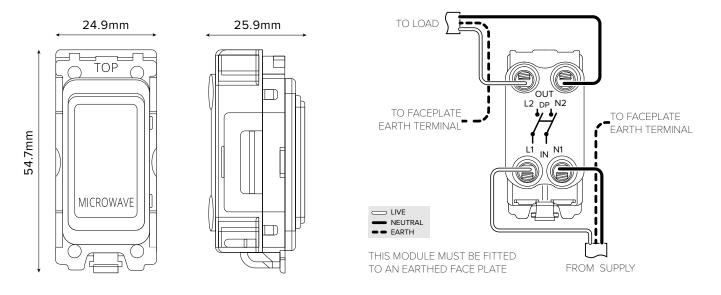

## **TECHNICAL SPECIFICATION**

| Standard(s)                   | BS EN 60669-1                                                                                              |
|-------------------------------|------------------------------------------------------------------------------------------------------------|
| Voltage Rating                | 20 Amp, 250V <sup>~</sup> (20AX − no derating for inductive or fluorescent loads)                          |
| Contact Gap                   | Normal Gap                                                                                                 |
| Mounting Box Depth (Min)      | 35mm                                                                                                       |
| Terminal Capacity             | 4x 1.5mm², 2x 2.5mm² & 1x 4.0mm²                                                                           |
| Size                          | 54.7mm x 25mm x 30.1mm                                                                                     |
| Product Class 1               | Face plate must be earthed                                                                                 |
| Ambient Operating Temperature | -5° to +40°C                                                                                               |
| Recommended Location          | Internal Use Only                                                                                          |
| Maximum Installation Altitude | 2000m                                                                                                      |
| IP Rating                     | IP2XD                                                                                                      |
| Switched Poles                | Double                                                                                                     |
| Mains Frequency               | 50hz - 60hz                                                                                                |
| Contact Gap Minimum           | 3mm                                                                                                        |
| Trademarks                    | The Soho Lighting Company is a registered trade mark number: UK00003313349, EU017906396, Date: 25 May 2018 |