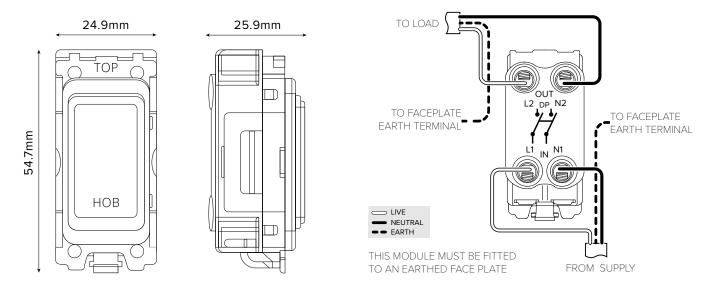

## 20A Double Pole Switch Engraved 'Hob' - Grid Module

## **TECHNICAL SPECIFICATION**

| Standard(s)                   | BS EN 60669-1                                                                                              |
|-------------------------------|------------------------------------------------------------------------------------------------------------|
| Voltage Rating                | 20 Amp, 250V <sup>~</sup> (20AX – no derating for inductive or fluorescent loads)                          |
| Contact Gap                   | Normal Gap                                                                                                 |
| Mounting Box Depth (Min)      | 35mm                                                                                                       |
| Terminal Capacity             | 4x 1.5mm², 2x 2.5mm² & 1x 4.0mm²                                                                           |
| Size                          | 54.7mm x 25mm x 30.1mm                                                                                     |
| Product Class 1               | Face plate must be earthed                                                                                 |
| Ambient Operating Temperature | -5° to +40°C                                                                                               |
| Recommended Location          | Internal Use Only                                                                                          |
| Maximum Installation Altitude | 2000m                                                                                                      |
| IP Rating                     | IP2XD                                                                                                      |
| Switched Poles                | Double                                                                                                     |
| Mains Frequency               | 50hz - 60hz                                                                                                |
| Contact Gap Minimum           | 3mm                                                                                                        |
| Trademarks                    | The Soho Lighting Company is a registered trade mark number: UK00003313349, EU017906396, Date: 25 May 2018 |