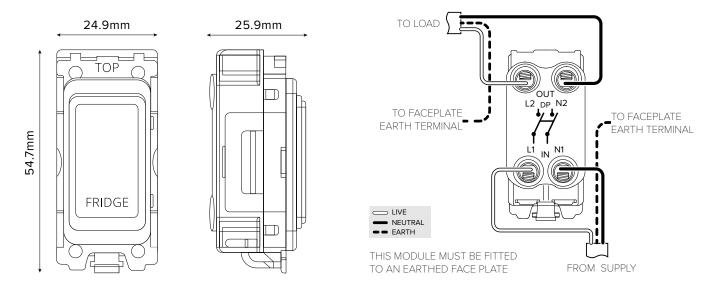

## **TECHNICAL SPECIFICATION**

| Standard(s)                   | BS EN 60669-1                                                                                              |
|-------------------------------|------------------------------------------------------------------------------------------------------------|
| Voltage Rating                | 20 Amp, 250V <sup>~</sup> (20AX − no derating for inductive or fluorescent loads)                          |
| Contact Gap                   | Normal Gap                                                                                                 |
| Mounting Box Depth (Min)      | 35mm                                                                                                       |
| Terminal Capacity             | 4x 1.5mm², 2x 2.5mm² & 1x 4.0mm²                                                                           |
| Size                          | 54.7mm x 25mm x 30.1mm                                                                                     |
| Product Class 1               | Face plate must be earthed                                                                                 |
| Ambient Operating Temperature | -5° to +40°C                                                                                               |
| Recommended Location          | Internal Use Only                                                                                          |
| Maximum Installation Altitude | 2000m                                                                                                      |
| IP Rating                     | IP2XD                                                                                                      |
| Switched Poles                | Double                                                                                                     |
| Mains Frequency               | 50hz - 60hz                                                                                                |
| Contact Gap Minimum           | 3mm                                                                                                        |
| Trademarks                    | The Soho Lighting Company is a registered trade mark number: UK00003313349, EU017906396, Date: 25 May 2018 |