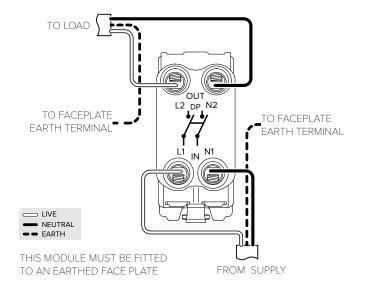

## 20A Double Pole Switch Engraved 'Freezer' - Grid Module

TECHNICAL SPECIFICATION

| Standard(s)                   | BS EN 60669-1                                                                                              |
|-------------------------------|------------------------------------------------------------------------------------------------------------|
| Voltage Rating                | 20 Amp, 250V~ (20AX – no derating for inductive or fluorescent loads)                                      |
| Contact Gap                   | Normal Gap                                                                                                 |
| Mounting Box Depth (Min)      | 35mm                                                                                                       |
| Terminal Capacity             | 4x 1.5mm <sup>2</sup> , 2x 2.5mm <sup>2</sup> & 1x 4.0mm <sup>2</sup>                                      |
| Size                          | 54.7mm x 25mm x 30.1mm                                                                                     |
| Product Class 1               | Face plate must be earthed                                                                                 |
| Ambient Operating Temperature | -5° to +40°C                                                                                               |
| Recommended Location          | Internal Use Only                                                                                          |
| Maximum Installation Altitude | 2000m                                                                                                      |
| IP Rating                     | IP2XD                                                                                                      |
| Switched Poles                | Double                                                                                                     |
| Mains Frequency               | 50hz - 60hz                                                                                                |
| Contact Gap Minimum           | 3mm                                                                                                        |
| Trademarks                    | The Soho Lighting Company is a registered trade mark number: UK00003313349, EU017906396, Date: 25 May 2018 |