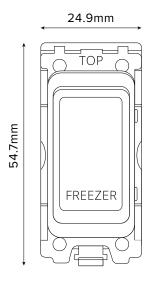

## 20A Double Pole Switch Engraved 'Freezer' - Grid Module

TECHNICAL SPECIFICATION

| Standard(s)                   | BS EN 60669-1                                                                                              |
|-------------------------------|------------------------------------------------------------------------------------------------------------|
| Voltage Rating                | 20 Amp, 250V~ (20AX – no derating for inductive or fluorescent loads)                                      |
| Contact Gap                   | Normal Gap                                                                                                 |
| Mounting Box Depth (Min)      | 35mm                                                                                                       |
| Terminal Capacity             | 4x 1.5mm <sup>2</sup> , 2x 2.5mm <sup>2</sup> & 1x 4.0mm <sup>2</sup>                                      |
| Size                          | 54.7mm x 25mm x 30.1mm                                                                                     |
| Product Class 1               | Face plate must be earthed                                                                                 |
| Ambient Operating Temperature | -5° to +40°C                                                                                               |
| Recommended Location          | Internal Use Only                                                                                          |
| Maximum Installation Altitude | 2000m                                                                                                      |
| IP Rating                     | IP2XD                                                                                                      |
| Switched Poles                | Double                                                                                                     |
| Mains Frequency               | 50hz - 60hz                                                                                                |
| Contact Gap Minimum           | 3mm                                                                                                        |
| Trademarks                    | The Soho Lighting Company is a registered trade mark number: UK00003313349, EU017906396, Date: 25 May 2018 |