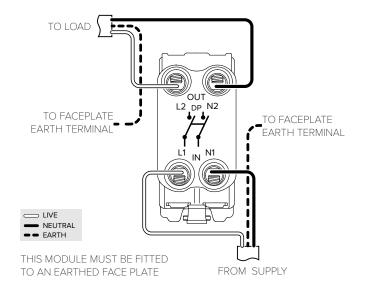

## 20A Double Pole Switch Engraved 'Fan' - Grid Module

TECHNICAL SPECIFICATION

| Standard(s)                   | BS EN 60669-1                                                                                              |
|-------------------------------|------------------------------------------------------------------------------------------------------------|
| Voltage Rating                | 20 Amp, 250V <sup>~</sup> (20AX – no derating for inductive or fluorescent loads)                          |
| Contact Gap                   | Normal Gap                                                                                                 |
| Mounting Box Depth (Min)      | 35mm                                                                                                       |
| Terminal Capacity             | 4x 1.5mm <sup>2</sup> , 2x 2.5mm <sup>2</sup> & 1x 4.0mm <sup>2</sup>                                      |
| Size                          | 54.7mm x 25mm x 30.1mm                                                                                     |
| Product Class 1               | Face plate must be earthed                                                                                 |
| Ambient Operating Temperature | -5° to +40°C                                                                                               |
| Recommended Location          | Internal Use Only                                                                                          |
| Maximum Installation Altitude | 2000m                                                                                                      |
| IP Rating                     | IP2XD                                                                                                      |
| Switched Poles                | Double                                                                                                     |
| Mains Frequency               | 50hz - 60hz                                                                                                |
| Contact Gap Minimum           | 3mm                                                                                                        |
| Trademarks                    | The Soho Lighting Company is a registered trade mark number: UK00003313349, EU017906396, Date: 25 May 2018 |