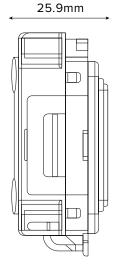

## 20A Double Pole Switch Engraved 'Fan' - Grid Module

TECHNICAL SPECIFICATION

| Standard(s)                   | BS EN 60669-1                                                                                              |
|-------------------------------|------------------------------------------------------------------------------------------------------------|
| Voltage Rating                | 20 Amp, 250V <sup>~</sup> (20AX – no derating for inductive or fluorescent loads)                          |
| Contact Gap                   | Normal Gap                                                                                                 |
| Mounting Box Depth (Min)      | 35mm                                                                                                       |
| Terminal Capacity             | 4x 1.5mm <sup>2</sup> , 2x 2.5mm <sup>2</sup> & 1x 4.0mm <sup>2</sup>                                      |
| Size                          | 54.7mm x 25mm x 30.1mm                                                                                     |
| Product Class 1               | Face plate must be earthed                                                                                 |
| Ambient Operating Temperature | -5° to +40°C                                                                                               |
| Recommended Location          | Internal Use Only                                                                                          |
| Maximum Installation Altitude | 2000m                                                                                                      |
| IP Rating                     | IP2XD                                                                                                      |
| Switched Poles                | Double                                                                                                     |
| Mains Frequency               | 50hz - 60hz                                                                                                |
| Contact Gap Minimum           | 3mm                                                                                                        |
| Trademarks                    | The Soho Lighting Company is a registered trade mark number: UK00003313349, EU017906396, Date: 25 May 2018 |