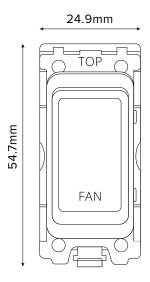

## 20A Double Pole Switch Engraved 'Fan' - Grid Module

TECHNICAL SPECIFICATION

| Standard(s)                   | BS EN 60669-1                                                                                              |
|-------------------------------|------------------------------------------------------------------------------------------------------------|
| Voltage Rating                | 20 Amp, 250V <sup>~</sup> (20AX – no derating for inductive or fluorescent loads)                          |
| Contact Gap                   | Normal Gap                                                                                                 |
| Mounting Box Depth (Min)      | 35mm                                                                                                       |
| Terminal Capacity             | 4x 1.5mm <sup>2</sup> , 2x 2.5mm <sup>2</sup> & 1x 4.0mm <sup>2</sup>                                      |
| Size                          | 54.7mm x 25mm x 30.1mm                                                                                     |
| Product Class 1               | Face plate must be earthed                                                                                 |
| Ambient Operating Temperature | -5° to +40°C                                                                                               |
| Recommended Location          | Internal Use Only                                                                                          |
| Maximum Installation Altitude | 2000m                                                                                                      |
| IP Rating                     | IP2XD                                                                                                      |
| Switched Poles                | Double                                                                                                     |
| Mains Frequency               | 50hz - 60hz                                                                                                |
| Contact Gap Minimum           | 3mm                                                                                                        |
| Trademarks                    | The Soho Lighting Company is a registered trade mark number: UK00003313349, EU017906396, Date: 25 May 2018 |