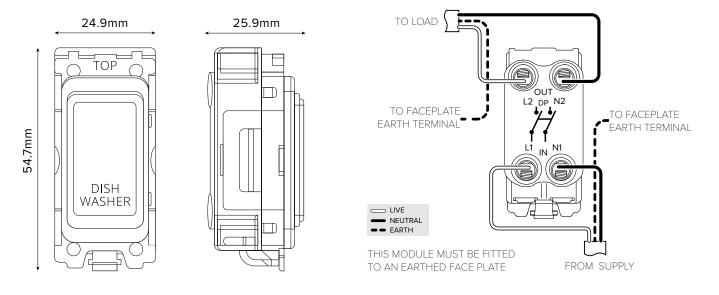

## **TECHNICAL SPECIFICATION**

| Standard(s)                   | BS EN 60669-1                                                                                              |
|-------------------------------|------------------------------------------------------------------------------------------------------------|
| Voltage Rating                | 20 Amp, 250V <sup>~</sup> (20AX − no derating for inductive or fluorescent loads)                          |
| Contact Gap                   | Normal Gap                                                                                                 |
| Mounting Box Depth (Min)      | 35mm                                                                                                       |
| Terminal Capacity             | 4x 1.5mm², 2x 2.5mm² & 1x 4.0mm²                                                                           |
| Size                          | 54.7mm x 25mm x 30.1mm                                                                                     |
| Product Class 1               | Face plate must be earthed                                                                                 |
| Ambient Operating Temperature | -5° to +40°C                                                                                               |
| Recommended Location          | Internal Use Only                                                                                          |
| Maximum Installation Altitude | 2000m                                                                                                      |
| IP Rating                     | IP2XD                                                                                                      |
| Switched Poles                | Double                                                                                                     |
| Mains Frequency               | 50hz - 60hz                                                                                                |
| Contact Gap Minimum           | 3mm                                                                                                        |
| Trademarks                    | The Soho Lighting Company is a registered trade mark number: UK00003313349, EU017906396, Date: 25 May 2018 |