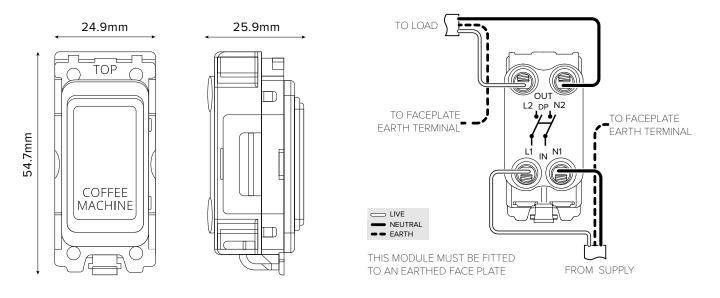

## 20A Double Pole Switch Engraved 'Coffee Machine' - Grid Module

## **TECHNICAL SPECIFICATION**

| Standard(s)                   | BS EN 60669-1                                                                                              |
|-------------------------------|------------------------------------------------------------------------------------------------------------|
| Voltage Rating                | 20 Amp, 250V <sup>~</sup> (20AX − no derating for inductive or fluorescent loads)                          |
| Contact Gap                   | Normal Gap                                                                                                 |
| Mounting Box Depth (Min)      | 35mm                                                                                                       |
| Terminal Capacity             | 4x 1.5mm², 2x 2.5mm² & 1x 4.0mm²                                                                           |
| Size                          | 54.7mm x 25mm x 30.1mm                                                                                     |
| Product Class 1               | Face plate must be earthed                                                                                 |
| Ambient Operating Temperature | -5° to +40°C                                                                                               |
| Recommended Location          | Internal Use Only                                                                                          |
| Maximum Installation Altitude | 2000m                                                                                                      |
| IP Rating                     | IP2XD                                                                                                      |
| Switched Poles                | Double                                                                                                     |
| Mains Frequency               | 50hz - 60hz                                                                                                |
| Contact Gap Minimum           | 3mm                                                                                                        |
| Trademarks                    | The Soho Lighting Company is a registered trade mark number: UK00003313349, EU017906396, Date: 25 May 2018 |