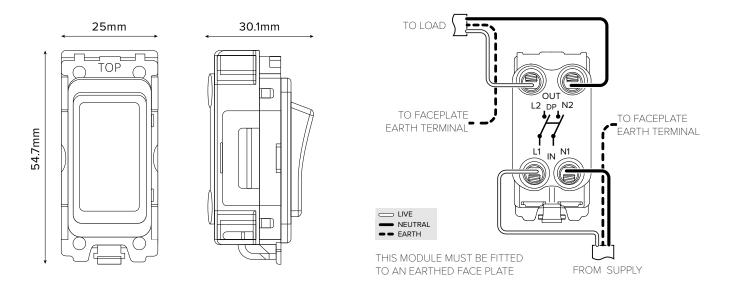

## 20A Double Pole Switch - Grid Module

## **TECHNICAL SPECIFICATION**

| Standard(s)                   | BS EN 60669-1                                                                                              |
|-------------------------------|------------------------------------------------------------------------------------------------------------|
| Voltage Rating                | 20 Amp, 250V <sup>∞</sup> (20AX – no derating for inductive or fluorescent loads)                          |
| Contact Gap                   | Normal Gap                                                                                                 |
| Mounting Box Depth (Min)      | 35mm                                                                                                       |
| Terminal Capacity             | 4x 1.5mm², 2x 2.5mm² & 1x 4.0mm²                                                                           |
| Size                          | 54.7mm x 25mm x 30.1mm                                                                                     |
| Product Class 1               | Face plate must be earthed                                                                                 |
| Ambient Operating Temperature | -5° to +40°C                                                                                               |
| Recommended Location          | Internal Use Only                                                                                          |
| Maximum Installation Altitude | 2000m                                                                                                      |
| IP Rating                     | IP2XD                                                                                                      |
| Switched Poles                | Double                                                                                                     |
| Mains Frequency               | 50hz - 60hz                                                                                                |
| Contact Gap Minimum           | 3mm                                                                                                        |
| Trademarks                    | The Soho Lighting Company is a registered trade mark number: UK00003313349, EU017906396, Date: 25 May 2018 |