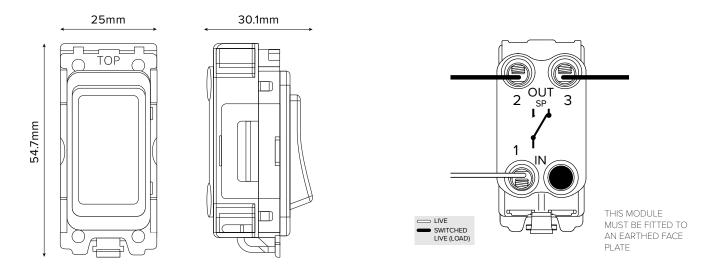

## 20A 2 Way Retractive Switch - Grid Module

## TECHNICAL SPECIFICATION

| Standard(s)                   | BS EN 60669-1                                                                                              |
|-------------------------------|------------------------------------------------------------------------------------------------------------|
| Voltage Rating                | 20 Amp, 250V <sup>~</sup> (20AX − no derating for inductive or fluorescent loads)                          |
| Contact Gap                   | Normal Gap                                                                                                 |
| Mounting Box Depth (Min)      | 35mm                                                                                                       |
| Terminal Capacity             | 4x 1.5mm², 2x 2.5mm² & 1x 4.0mm²                                                                           |
| Size                          | 54.7mm x 25mm x 30.1mm                                                                                     |
| Product Class 1               | Must be fitted to an earthed face plate                                                                    |
| Ambient Operating Temperature | -5° to +40°C                                                                                               |
| Recommended Location          | Internal Use Only                                                                                          |
| Maximum Installation Altitude | 2000m                                                                                                      |
| IP Rating                     | IP2XD                                                                                                      |
| Switched Poles                | Single                                                                                                     |
| Mains Frequency               | 50hz - 60hz                                                                                                |
| Contact Gap Minimum           | 3mm                                                                                                        |
| Trademarks                    | The Soho Lighting Company is a registered trade mark number: UK00003313349, EU017906396, Date: 25 May 2018 |
|                               |                                                                                                            |