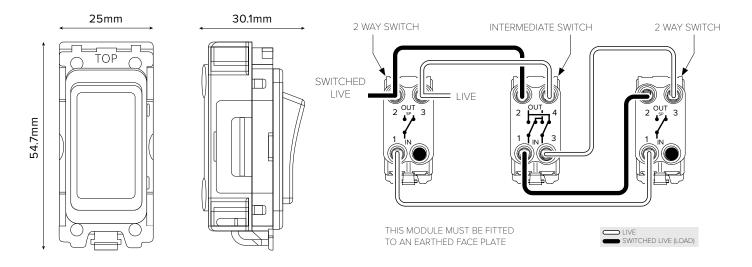

## 20A Intermediate Grid Switch - Grid Module

## TECHNICAL SPECIFICATION

| BS EN 60669-1                                                                                              |
|------------------------------------------------------------------------------------------------------------|
| 20 Amp, 250V <sup>∞</sup> (20AX – no derating for inductive or fluorescent loads)                          |
| Normal Gap                                                                                                 |
| 35mm                                                                                                       |
| 4x 1.5mm², 2x 2.5mm² & 1x 4.0mm²                                                                           |
| 54.7mm x 25mm x 30.1mm                                                                                     |
| Must be fitted to an earthed face plate                                                                    |
| -5° to +40°C                                                                                               |
| Internal Use Only                                                                                          |
| 2000m                                                                                                      |
| IP2XD                                                                                                      |
| Double                                                                                                     |
| 50hz - 60hz                                                                                                |
| 3mm                                                                                                        |
| The Soho Lighting Company is a registered trade mark number: UK00003313349, EU017906396, Date: 25 May 2018 |
|                                                                                                            |