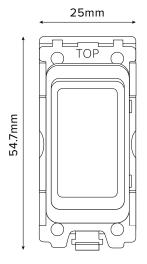

## TECHNICAL SPECIFICATION

| Standard(s)                   | BS EN 60669-1                                                                                              |
|-------------------------------|------------------------------------------------------------------------------------------------------------|
| Voltage Rating                | 20 Amp, 250V <sup>~</sup> (20AX – no derating for inductive or fluorescent loads)                          |
| Contact Gap                   | Normal Gap                                                                                                 |
| Mounting Box Depth (Min)      | 35mm                                                                                                       |
| Terminal Capacity             | 4x 1.5mm <sup>2</sup> , 2x 2.5mm <sup>2</sup> & 1x 4.0mm <sup>2</sup>                                      |
| Size                          | 54.7mm x 25mm x 30.1mm                                                                                     |
| Product Class 1               | Must be fitted to an earthed face plate                                                                    |
| Ambient Operating Temperature | -5° to +40°C                                                                                               |
| Recommended Location          | Internal Use Only                                                                                          |
| Maximum Installation Altitude | 2000m                                                                                                      |
| IP Rating                     | IP2XD                                                                                                      |
| Switched Poles                | Single                                                                                                     |
| Mains Frequency               | 50hz - 60hz                                                                                                |
| Contact Gap Minimum           | 3mm                                                                                                        |
| Trademarks                    | The Soho Lighting Company is a registered trade mark number: UK00003313349, EU017906396, Date: 25 May 2018 |