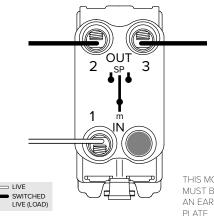

## 20A 2 Way And Off Switch - Grid Module

THIS MODULE MUST BE FITTED TO AN EARTHED FACE PLATE