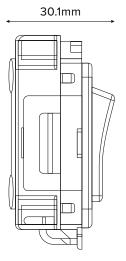

## TECHNICAL SPECIFICATION

| Standard(s)                   | BS EN 60669-1                                                                                              |
|-------------------------------|------------------------------------------------------------------------------------------------------------|
| Voltage Rating                | 20 Amp, 250V <sup>~</sup> (20AX – no derating for inductive or fluorescent loads)                          |
| Contact Gap                   | Normal Gap                                                                                                 |
| Mounting Box Depth (Min)      | 35mm                                                                                                       |
| Terminal Capacity             | 4x 1.5mm <sup>2</sup> , 2x 2.5mm <sup>2</sup> & 1x 4.0mm <sup>2</sup>                                      |
| Size                          | 54.7mm x 25mm x 30.1mm                                                                                     |
| Product Class 1               | Must be fitted to an earthed face plate                                                                    |
| Ambient Operating Temperature | -5° to +40°C                                                                                               |
| Recommended Location          | Internal Use Only                                                                                          |
| Maximum Installation Altitude | 2000m                                                                                                      |
| IP Rating                     | IP2XD                                                                                                      |
| Switched Poles                | Single                                                                                                     |
| Mains Frequency               | 50hz - 60hz                                                                                                |
| Contact Gap Minimum           | 3mm                                                                                                        |
| Trademarks                    | The Soho Lighting Company is a registered trade mark number: UK00003313349, EU017906396, Date: 25 May 2018 |