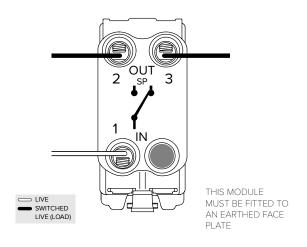

## **TECHNICAL SPECIFICATION**

| Standard(s)                   | BS EN 60669-1                                                                                              |
|-------------------------------|------------------------------------------------------------------------------------------------------------|
| Voltage Rating                | 20 Amp, 250V <sup>~</sup> (20AX − no derating for inductive or fluorescent loads)                          |
| Contact Gap                   | Normal Gap                                                                                                 |
| Mounting Box Depth (Min)      | 35mm                                                                                                       |
| Terminal Capacity             | 4x 1.5mm², 2x 2.5mm² & 1x 4.0mm²                                                                           |
| Size                          | 54.7mm x 25mm x 30.1mm                                                                                     |
| Product Class 1               | Face plate must be earthed                                                                                 |
| Ambient Operating Temperature | -5° to +40°C                                                                                               |
| Recommended Location          | Internal Use Only                                                                                          |
| Maximum Installation Altitude | 2000m                                                                                                      |
| IP Rating                     | IP2XD                                                                                                      |
| Switched Poles                | Single                                                                                                     |
| Mains Frequency               | 50hz - 60hz                                                                                                |
| Contact Gap Minimum           | 3mm                                                                                                        |
| Trademarks                    | The Soho Lighting Company is a registered trade mark number: UK00003313349, EU017906396, Date: 25 May 2018 |