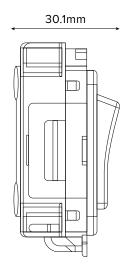

## **TECHNICAL SPECIFICATION**

| Standard(s)                   | BS EN 60669-1                                                                                              |
|-------------------------------|------------------------------------------------------------------------------------------------------------|
| Voltage Rating                | 20 Amp, 250V <sup>~</sup> (20AX − no derating for inductive or fluorescent loads)                          |
| Contact Gap                   | Normal Gap                                                                                                 |
| Mounting Box Depth (Min)      | 35mm                                                                                                       |
| Terminal Capacity             | 4x 1.5mm², 2x 2.5mm² & 1x 4.0mm²                                                                           |
| Size                          | 54.7mm x 25mm x 30.1mm                                                                                     |
| Product Class 1               | Face plate must be earthed                                                                                 |
| Ambient Operating Temperature | -5° to +40°C                                                                                               |
| Recommended Location          | Internal Use Only                                                                                          |
| Maximum Installation Altitude | 2000m                                                                                                      |
| IP Rating                     | IP2XD                                                                                                      |
| Switched Poles                | Single                                                                                                     |
| Mains Frequency               | 50hz - 60hz                                                                                                |
| Contact Gap Minimum           | 3mm                                                                                                        |
| Trademarks                    | The Soho Lighting Company is a registered trade mark number: UK00003313349, EU017906396, Date: 25 May 2018 |