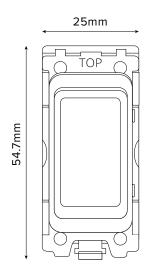

## **TECHNICAL SPECIFICATION**

| Standard(s)                   | BS EN 60669-1                                                                                              |
|-------------------------------|------------------------------------------------------------------------------------------------------------|
| Voltage Rating                | 20 Amp, 250V <sup>~</sup> (20AX − no derating for inductive or fluorescent loads)                          |
| Contact Gap                   | Normal Gap                                                                                                 |
| Mounting Box Depth (Min)      | 35mm                                                                                                       |
| Terminal Capacity             | 4x 1.5mm², 2x 2.5mm² & 1x 4.0mm²                                                                           |
| Size                          | 54.7mm x 25mm x 30.1mm                                                                                     |
| Product Class 1               | Face plate must be earthed                                                                                 |
| Ambient Operating Temperature | -5° to +40°C                                                                                               |
| Recommended Location          | Internal Use Only                                                                                          |
| Maximum Installation Altitude | 2000m                                                                                                      |
| IP Rating                     | IP2XD                                                                                                      |
| Switched Poles                | Single                                                                                                     |
| Mains Frequency               | 50hz - 60hz                                                                                                |
| Contact Gap Minimum           | 3mm                                                                                                        |
| Trademarks                    | The Soho Lighting Company is a registered trade mark number: UK00003313349, EU017906396, Date: 25 May 2018 |