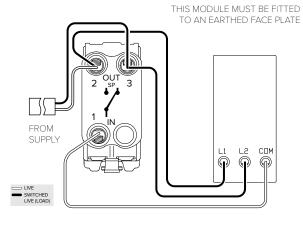

## 6A Dummy Dimmer Push Type Switch - Plate Module

2 WAY SWITCH

2 WAY DUMMY DIMMER SWITCH

с⊡м Ф