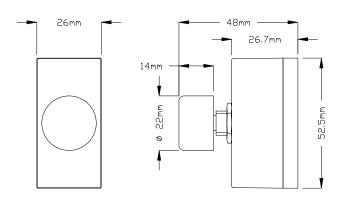

## **TECHNICAL SPECIFICATION**

| Standard(s)                   | BS EN 60669-2                                                                                              |
|-------------------------------|------------------------------------------------------------------------------------------------------------|
| Voltage Rating                | 200-250V AC, 6 Amp                                                                                         |
| Mounting Box Depth (Min)      | 35mm                                                                                                       |
| Terminal Capacity             | 3x1.0mm <sup>2</sup> , 2x 1.5mm <sup>2</sup>                                                               |
| Earth Terminal Capacity       | 3 x 2.5mm <sup>2</sup> , 2 x 4.0mm <sup>2</sup> , 1 x 6.0mm <sup>2</sup>                                   |
| Size                          | 48mm x 26mm x 52.5mm                                                                                       |
| Product Class 1               | Face plate must be earthed                                                                                 |
| Ambient Operating Temperature | -5° to +40°C                                                                                               |
| Recommended Location          | Internal Use Only                                                                                          |
| Maximum Installation Altitude | 2000m                                                                                                      |
| IP Rating                     | IP2XD                                                                                                      |
| Switched Poles                | Single                                                                                                     |
| Mains Frequency               | 50hz - 60hz                                                                                                |
| Trademarks                    | The Soho Lighting Company is a registered trade mark number: UK00003313349, EU017906396, Date: 25 May 2018 |
|                               |                                                                                                            |