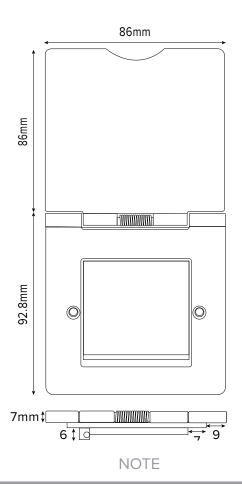

## TECHNICAL SPECIFICATION

| Standard(s)                   | BS 5733 (Where Applicable)                                                                                 |
|-------------------------------|------------------------------------------------------------------------------------------------------------|
| Mounting Box Depth (Min)      | 35mm                                                                                                       |
| Earth Terminal Capacity       | 3 x 2.5mm², 2 x 4.0mm², 1 x 6.0mm² (Earth)                                                                 |
| Fixing Centres                | 60.3mm                                                                                                     |
| Size                          | 86mm x 86mm x 4mm (Plate thickness - 2mm)                                                                  |
| Product Class 1               | Face plate must be earthed                                                                                 |
| Ambient Operating Temperature | -5° to +40°C                                                                                               |
| Recommended Location          | Internal Use Only                                                                                          |
| Maximum Installation Altitude | 2000m                                                                                                      |
| IP Rating                     | IP2XD                                                                                                      |
| Trademarks                    | The Soho Lighting Company is a registered trade mark number: UK00003313349, EU017906396, Date: 25 May 2018 |