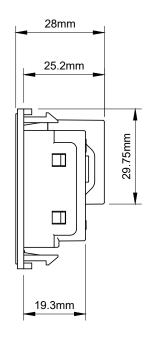

## **TECHNICAL SPECIFICATION**

| Standard(s)                   | BS 1363                                                                                                    |
|-------------------------------|------------------------------------------------------------------------------------------------------------|
| Voltage Rating                | 5 Amp, 250V <sup>~</sup>                                                                                   |
| Mounting Box Depth (Min)      | 35mm                                                                                                       |
| Terminal Capacity             | $3 \times 2.5 \text{mm}^2$ , $3 \times 4.0 \text{mm}^2$ , $2 \times 6.0 \text{mm}^2$                       |
| Earth Terminal Capacity       | $3 \times 2.5 \text{mm}^2$ , $3 \times 4.0 \text{mm}^2$ , $2 \times 6.0 \text{mm}^2$                       |
| Outlet Protection Shutter     | Yes                                                                                                        |
| Size                          | 50mm x 50mm x 28mm                                                                                         |
| Product Class 1               | Face plate must be earthed                                                                                 |
| Ambient Operating Temperature | -5° to +40°C                                                                                               |
| Recommended Location          | Internal Use Only                                                                                          |
| Maximum Installation Altitude | 2000m                                                                                                      |
| IP Rating                     | IP2XD                                                                                                      |
| Mains Frequency               | 50hz - 60hz                                                                                                |
| Trademarks                    | The Soho Lighting Company is a registered trade mark number: UK00003313349, EU017906396, Date: 25 May 2018 |