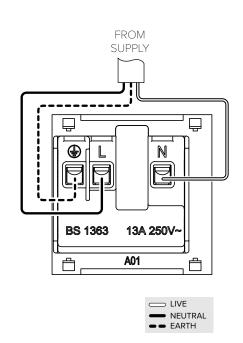

## **TECHNICAL SPECIFICATION**

| Standard(s)                   | BS 1363                                                                                                    |
|-------------------------------|------------------------------------------------------------------------------------------------------------|
| Voltage Rating                | 5 Amp, 250V <sup>~</sup>                                                                                   |
| Mounting Box Depth (Min)      | 35mm                                                                                                       |
| Terminal Capacity             | $3 \times 2.5 \text{mm}^2$ , $3 \times 4.0 \text{mm}^2$ , $2 \times 6.0 \text{mm}^2$                       |
| Earth Terminal Capacity       | $3 \times 2.5 \text{mm}^2$ , $3 \times 4.0 \text{mm}^2$ , $2 \times 6.0 \text{mm}^2$                       |
| Outlet Protection Shutter     | Yes                                                                                                        |
| Size                          | 50mm x 50mm x 28mm                                                                                         |
| Product Class 1               | Face plate must be earthed                                                                                 |
| Ambient Operating Temperature | -5° to +40°C                                                                                               |
| Recommended Location          | Internal Use Only                                                                                          |
| Maximum Installation Altitude | 2000m                                                                                                      |
| IP Rating                     | IP2XD                                                                                                      |
| Mains Frequency               | 50hz - 60hz                                                                                                |
| Trademarks                    | The Soho Lighting Company is a registered trade mark number: UK00003313349, EU017906396, Date: 25 May 2018 |