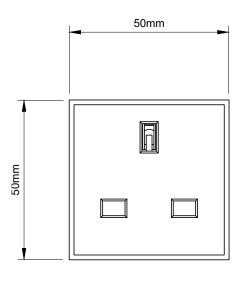

## **TECHNICAL SPECIFICATION**

| Standard(s)                   | BS 1363                                                                                                    |
|-------------------------------|------------------------------------------------------------------------------------------------------------|
| Voltage Rating                | 5 Amp, 250V <sup>~</sup>                                                                                   |
| Mounting Box Depth (Min)      | 35mm                                                                                                       |
| Terminal Capacity             | $3 \times 2.5 \text{mm}^2$ , $3 \times 4.0 \text{mm}^2$ , $2 \times 6.0 \text{mm}^2$                       |
| Earth Terminal Capacity       | $3 \times 2.5 \text{mm}^2$ , $3 \times 4.0 \text{mm}^2$ , $2 \times 6.0 \text{mm}^2$                       |
| Outlet Protection Shutter     | Yes                                                                                                        |
| Size                          | 50mm x 50mm x 28mm                                                                                         |
| Product Class 1               | Face plate must be earthed                                                                                 |
| Ambient Operating Temperature | -5° to +40°C                                                                                               |
| Recommended Location          | Internal Use Only                                                                                          |
| Maximum Installation Altitude | 2000m                                                                                                      |
| IP Rating                     | IP2XD                                                                                                      |
| Mains Frequency               | 50hz - 60hz                                                                                                |
| Trademarks                    | The Soho Lighting Company is a registered trade mark number: UK00003313349, EU017906396, Date: 25 May 2018 |