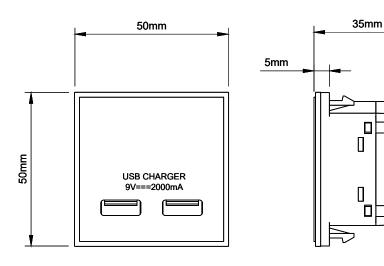

## **TECHNICAL SPECIFICATION**

| Standard(s)                   | BS 60950, BS 5733                                                                                          |
|-------------------------------|------------------------------------------------------------------------------------------------------------|
| Input                         | 180-250V^, 0.2A , 50/60Hz                                                                                  |
| Output                        | 5V===2000mA                                                                                                |
| Terminal Capacity             | 1x1.5mm², 2x1.0mm²                                                                                         |
| Size                          | 50mm x 50mm x 36.5mm                                                                                       |
| Product Class 1               | Face plate must be earthed                                                                                 |
| Ambient Operating Temperature | -5° to +40°C                                                                                               |
| Recommended Location          | Internal Use Only                                                                                          |
| Maximum Installation Altitude | 2000m                                                                                                      |
| IP Rating                     | IP2XD                                                                                                      |
| Mains Frequency               | 50hz - 60hz                                                                                                |
| Trademarks                    | The Soho Lighting Company is a registered trade mark number: UK00003313349, EU017906396, Date: 25 May 2018 |