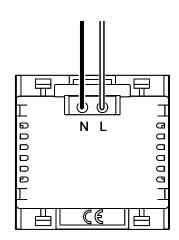

## **TECHNICAL SPECIFICATION**

| Standard(s)                   | BS 60950, BS 5733                                                                                          |
|-------------------------------|------------------------------------------------------------------------------------------------------------|
| Input                         | 180-250V^, 0.2A , 50/60Hz                                                                                  |
| Output                        | 5V===2000mA                                                                                                |
| Terminal Capacity             | 1x1.5mm², 2x1.0mm²                                                                                         |
| Size                          | 50mm x 50mm x 36.5mm                                                                                       |
| Product Class 1               | Face plate must be earthed                                                                                 |
| Ambient Operating Temperature | -5° to +40°C                                                                                               |
| Recommended Location          | Internal Use Only                                                                                          |
| Maximum Installation Altitude | 2000m                                                                                                      |
| IP Rating                     | IP2XD                                                                                                      |
| Mains Frequency               | 50hz - 60hz                                                                                                |
| Trademarks                    | The Soho Lighting Company is a registered trade mark number: UK00003313349, EU017906396, Date: 25 May 2018 |