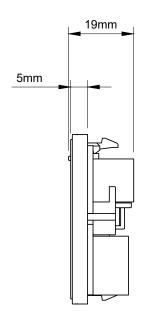

## **TECHNICAL SPECIFICATION**

| Standard(s)                   | BS 5733                                                                                                    |
|-------------------------------|------------------------------------------------------------------------------------------------------------|
| Mounting Box Depth (Min)      | 35mm                                                                                                       |
| Size                          | 50mm x 25mm x28mm                                                                                          |
| Product Class 1               | Face plate must be earthed                                                                                 |
| Ambient Operating Temperature | -5° to +40°C                                                                                               |
| Recommended Location          | Internal Use Only                                                                                          |
| Maximum Installation Altitude | 2000m                                                                                                      |
| IP Rating                     | IP2XD                                                                                                      |
| Trademarks                    | The Soho Lighting Company is a registered trade mark number: UK00003313349, EU017906396, Date: 25 May 2018 |