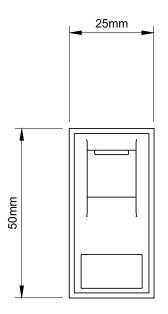

## **TECHNICAL SPECIFICATION**

| Standard(s)                   | BS 5733                                                                                                    |
|-------------------------------|------------------------------------------------------------------------------------------------------------|
| Mounting Box Depth (Min)      | 35mm                                                                                                       |
| Size                          | 50mm x 25mm x28mm                                                                                          |
| Product Class 1               | Face plate must be earthed                                                                                 |
| Ambient Operating Temperature | -5° to +40°C                                                                                               |
| Recommended Location          | Internal Use Only                                                                                          |
| Maximum Installation Altitude | 2000m                                                                                                      |
| IP Rating                     | IP2XD                                                                                                      |
| Trademarks                    | The Soho Lighting Company is a registered trade mark number: UK00003313349, EU017906396, Date: 25 May 2018 |