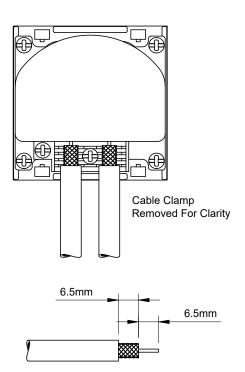

## EuroMod SAT1 SAT2 TV Radio







## Cable Trimming Guide

## TECHNICAL SPECIFICATION

| Standard(s)                   | BS 5733                                                                                                    |
|-------------------------------|------------------------------------------------------------------------------------------------------------|
| Mounting Box Depth (Min)      | 35mm                                                                                                       |
| Size                          | 50mm x 50mm x 31mm                                                                                         |
| Product Class 1               | Face plate must be earthed                                                                                 |
| Ambient Operating Temperatur