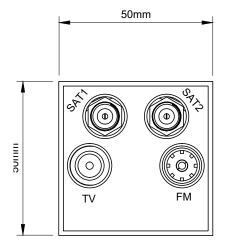

## EuroMod SAT1 SAT2 TV Radio

## TECHNICAL SPECIFICATION

| Standard(s)                   | BS 5733                                                                                                    |
|-------------------------------|------------------------------------------------------------------------------------------------------------|
| Mounting Box Depth (Min)      | 35mm                                                                                                       |
| Size                          | 50mm x 50mm x 31mm                                                                                         |
| Product Class 1               | Face plate must be earthed                                                                                 |
| Ambient Operating Temperature | -5° to +40°C                                                                                               |
| Recommended Location          | Internal Use Only                                                                                          |
| Maximum Installation Altitude | 2000m                                                                                                      |
| IP Rating                     | IP2XD                                                                                                      |
| Mains Frequency               | 50hz - 60hz                                                                                                |
| Trademarks                    | The Soho Lighting Company is a registered trade mark number: UK00003313349, EU017906396, Date: 25 May 2018 |