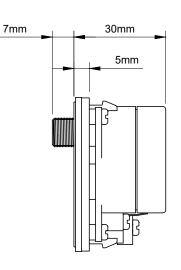

## TECHNICAL SPECIFICATION

| Standard(s)                   | BS 5733                                                                                                    |
|-------------------------------|------------------------------------------------------------------------------------------------------------|
| Mounting Box Depth (Min)      | 35mm                                                                                                       |
| Size                          | 50mm x 50mm x 31mm                                                                                         |
| Product Class 1               | Face plate must be earthed                                                                                 |
| Ambient Operating Temperature | -5° to +40°C                                                                                               |
| Recommended Location          | Internal Use Only                                                                                          |
| Maximum Installation Altitude | 2000m                                                                                                      |
| IP Rating                     | IP2XD                                                                                                      |
| Mains Frequency               | 50hz - 60hz                                                                                                |
| Trademarks                    | The Soho Lighting Company is a registered trade mark number: UK00003313349, EU017906396, Date: 25 May 2018 |