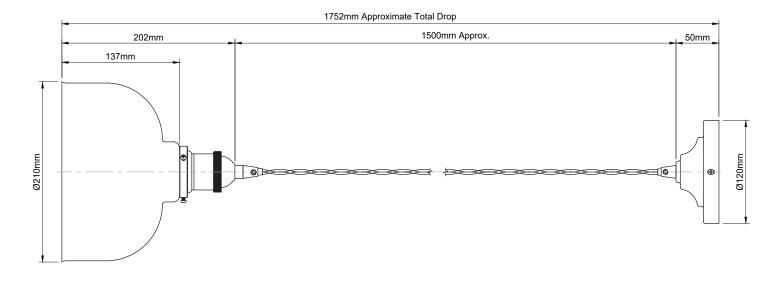

## 02-PEN412 Clear Glass Dome Pendant Light

| Version No                              | 1.0                                                                                                    |
|-----------------------------------------|--------------------------------------------------------------------------------------------------------|
| Standards                               | EN 60598                                                                                               |
| Voltage                                 | 220-240\~                                                                                              |
| Frequency AC Current                    | 50Hz                                                                                                   |
| Supply Connection                       | Terminal Block/Quick Connector                                                                         |
| Appliance (Protection) Class (I,II,III) | Class I                                                                                                |
| Max Bulb Wattage                        | 40w Max                                                                                                |
| Bulb Fitting                            | E27                                                                                                    |
| Number of Bulbs                         | 1.0                                                                                                    |
| Supplied with Bulbs                     | No                                                                                                     |
| IP Rating                               | IP20                                                                                                   |
| Total Drop                              | 1752mm Approx.                                                                                         |
| Chain or Cable Length                   | 1500mm                                                                                                 |
| Shade Height                            | 202mm                                                                                                  |
| Shade Width or Diameter                 | Ø210mm                                                                                                 |
| Ceiling Rose Height                     | 50mm                                                                                                   |
| Ceiling Rose Diameter                   | Ø120mm                                                                                                 |
| Full Product Weight                     | 0.998 Кд                                                                                               |
| Recommended Location                    | Internal Use Only                                                                                      |
| Other                                   | Added shade/bulb must not exceed Max 1.055kg on Round Cable and 1.35kg on Twisted Cable                |
| Trademarks                              | The Soho Lighting Company. Registered trade mark number: UK00003313349, EU017906396, Date: 25 May 2018 |
|                                         |                                                                                                        |