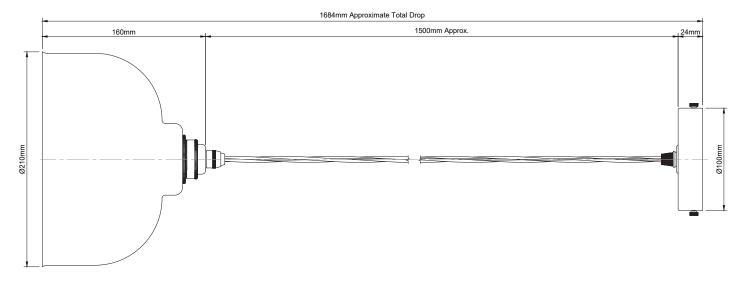

## 14-PEN412-NK Tennyson Clear Glass Pendant Light - NK Finish

| Version No                              | 1.0                                                                                                    |
|-----------------------------------------|--------------------------------------------------------------------------------------------------------|
| Standards                               | EN 60598                                                                                               |
| Voltage                                 | 220-240\~                                                                                              |
| Frequency AC Current                    | 50Hz                                                                                                   |
| Supply Connection                       | Terminal Block/Quick connector                                                                         |
| Appliance (Protection) Class (I,II,III) | Class I                                                                                                |
| Max Bulb Wattage                        | Max 40W                                                                                                |
| Bulb Fitting                            | E27                                                                                                    |
| Number of Bulbs                         | 1.0                                                                                                    |
| Supplied with Bulbs                     | No                                                                                                     |
| IP Rating                               | IP20                                                                                                   |
| Total Drop                              | 1684mm Approx.                                                                                         |
| Chain or Cable Length                   | 1500mm Approx.                                                                                         |
| Shade Height                            | 160mm                                                                                                  |
| Shade Width or Diameter                 | Ø 210mm                                                                                                |
| Ceiling Rose Height                     | 24mm                                                                                                   |
| Ceiling Rose Diameter                   | Ø 100mm                                                                                                |
| Full Product Weight                     | 0.892kg                                                                                                |
| Recommended Location                    | Internal Use Only                                                                                      |
| Trademarks                              | The Soho Lighting Company. Registered trade mark number: UK00003313349, EU017906396, Date: 25 May 2018 |