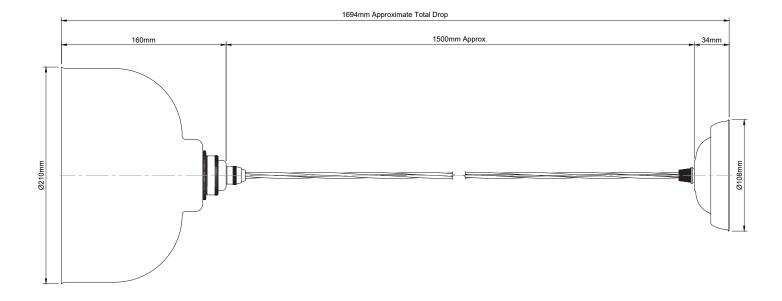

## 14-PEN412-VB & NB Tennyson Clear Glass Pendant Light - VB or NB Finish

| Version No                              | 1.0                                                                                                    |
|-----------------------------------------|--------------------------------------------------------------------------------------------------------|
| Standards                               | EN 60598                                                                                               |
| Voltage                                 | 220-240\~                                                                                              |
| Frequency AC Current                    | 50Hz                                                                                                   |
| Supply Connection                       | Terminal Block/Quick connector                                                                         |
| Appliance (Protection) Class (I,II,III) | Class I                                                                                                |
| Max Bulb Wattage                        | Max 40W                                                                                                |
| Bulb Fitting                            | E27                                                                                                    |
| Number of Bulbs                         | 1.0                                                                                                    |
| Supplied with Bulbs                     | No                                                                                                     |
| IP Rating                               | IP20                                                                                                   |
| Total Drop                              | 1694mm Approx.                                                                                         |
| Chain or Cable Length                   | 1500mm Approx.                                                                                         |
| Shade Height                            | 160mm                                                                                                  |
| Shade Width or Diameter                 | Ø 210mm                                                                                                |
| Ceiling Rose Height                     | 34mm                                                                                                   |
| Ceiling Rose Diameter                   | Ø 108mm                                                                                                |
| Full Product Weight                     | 0.850kg                                                                                                |
| Recommended Location                    | Internal Use Only                                                                                      |
| Trademarks                              | The Soho Lighting Company. Registered trade mark number: UK00003313349, EU017906396, Date: 25 May 2018 |
|                                         |                                                                                                        |