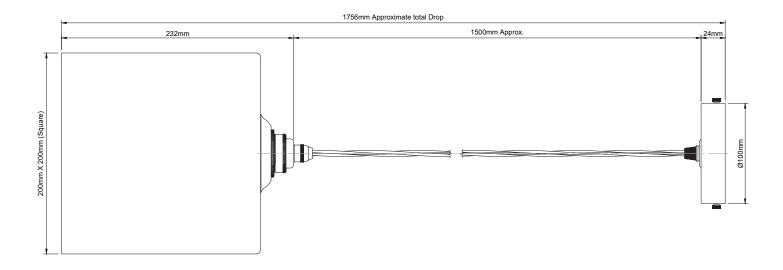

## 16-PEN425-NK Montagu Dappled Glass Pendant Light with Small Cap - NK Finish

| Version No                              | 1.0                                                                                                    |
|-----------------------------------------|--------------------------------------------------------------------------------------------------------|
| Standards                               | EN 60598                                                                                               |
| Voltage                                 | 220-240\~                                                                                              |
| Frequency AC Current                    | 50Hz                                                                                                   |
| Supply Connection                       | Terminal Block/Quick connector                                                                         |
| Appliance (Protection) Class (I,II,III) | Class I                                                                                                |
| Max Bulb Wattage                        | Max 40W                                                                                                |
| Bulb Fitting                            | E27                                                                                                    |
| Number of Bulbs                         | 1.0                                                                                                    |
| Supplied with Bulbs                     | No                                                                                                     |
| IP Rating                               | IP20                                                                                                   |
| Total Drop                              | 1756mm Approx.                                                                                         |
| Chain or Cable Length                   | 1500mm Approx.                                                                                         |
| Shade Height                            | 232mm                                                                                                  |
| Shade Width or Diameter                 | 200mm                                                                                                  |
| Shade Depth                             | 200mm                                                                                                  |
| Ceiling Rose Height                     | 24mm                                                                                                   |
| Ceiling Rose Diameter                   | Ø 100mm                                                                                                |
| Full Product Weight                     | 2.032kg                                                                                                |
| Recommended Location                    | Internal Use Only                                                                                      |
| Trademarks                              | The Soho Lighting Company. Registered trade mark number: UK00003313349, EU017906396, Date: 25 May 2018 |
|                                         |                                                                                                        |