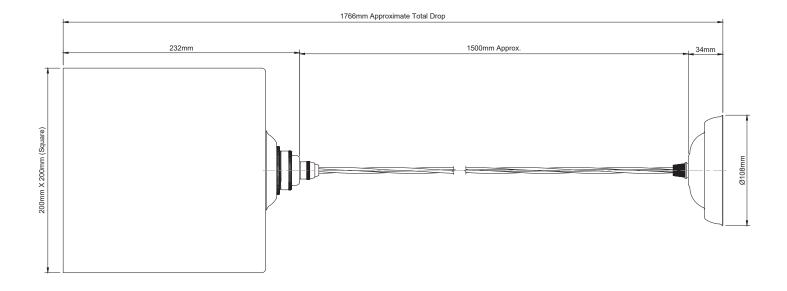

## 16-PEN425-VB & NB Montagu Dappled Glass Pendant Light with Small Cap - VB or NB Finish

| Version No                              | 1.0                                                                                                    |
|-----------------------------------------|--------------------------------------------------------------------------------------------------------|
| Standards                               | EN 60598                                                                                               |
| Voltage                                 | 220-240\/~                                                                                             |
| Frequency AC Current                    | 50Hz                                                                                                   |
| Supply Connection                       | Terminal Block/Quick connector                                                                         |
| Appliance (Protection) Class (I,II,III) | Class I                                                                                                |
| Max Bulb Wattage                        | Max 40W                                                                                                |
| Bulb Fitting                            | E27                                                                                                    |
| Number of Bulbs                         | 1.0                                                                                                    |
| Supplied with Bulbs                     | No                                                                                                     |
| IP Rating                               | IP20                                                                                                   |
| Total Drop                              | 1766mm Approx.                                                                                         |
| Chain or Cable Length                   | 1500mm Approx.                                                                                         |
| Shade Height                            | 232mm                                                                                                  |
| Shade Width or Diameter                 | 200mm                                                                                                  |
| Shade Depth                             | 200mm                                                                                                  |
| Ceiling Rose Height                     | 34mm                                                                                                   |
| Ceiling Rose Diameter                   | Ø 108mm                                                                                                |
| Full Product Weight                     | 1.990kg                                                                                                |
| Recommended Location                    | Internal Use Only                                                                                      |
| Trademarks                              | The Soho Lighting Company. Registered trade mark number: UK00003313349, EU017906396, Date: 25 May 2018 |