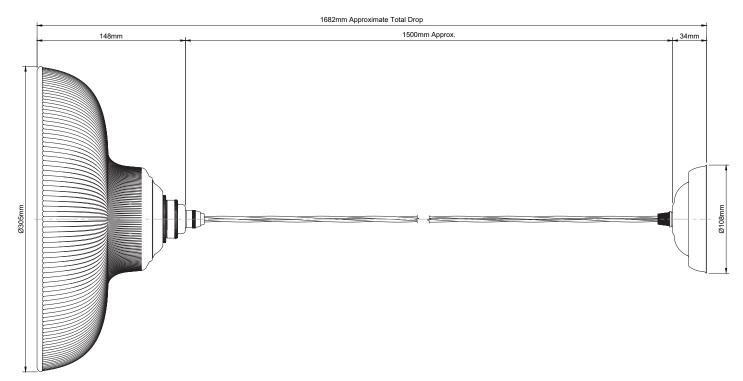

## 16-PEN415-VB & NB Austen Frosted Glass Pendant Light with Small Cap - VB or NB Finish

| Version No                              | 1.0                                                                                                    |
|-----------------------------------------|--------------------------------------------------------------------------------------------------------|
| Standards                               | EN 60598                                                                                               |
| Voltage                                 | 220-240V~                                                                                              |
| Frequency AC Current                    | 50Hz                                                                                                   |
| Supply Connection                       | Terminal Block/Quick connector                                                                         |
| Appliance (Protection) Class (I,II,III) | Class I                                                                                                |
| Max Bulb Wattage                        | Max 40W                                                                                                |
| Bulb Fitting                            | E27                                                                                                    |
| Number of Bulbs                         | 1.0                                                                                                    |
| Supplied with Bulbs                     | No                                                                                                     |
| IP Rating                               | IP20                                                                                                   |
| Total Drop                              | 1682mm Approx.                                                                                         |
| Chain or Cable Length                   | 1500mm Approx.                                                                                         |
| Shade Height                            | 148mm                                                                                                  |
| Shade Width or Diameter                 | Ø 305mm                                                                                                |
| Ceiling Rose Height                     | 34mm                                                                                                   |
| Ceiling Rose Diameter                   | Ø 108mm                                                                                                |
| Full Product Weight                     | 1.076kg                                                                                                |
| <b>Recommended Location</b>             | Internal Use Only                                                                                      |
| Trademarks                              | The Soho Lighting Company. Registered trade mark number: UK00003313349, EU017906396, Date: 25 May 2018 |