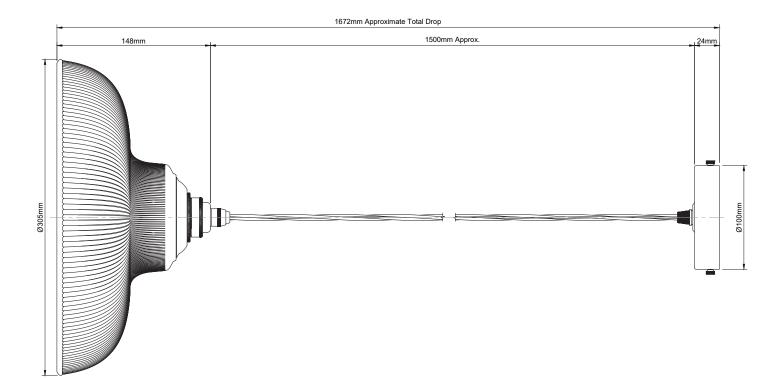

## 16-PEN415-NK Austen Frosted Glass Pendant Light with Small Cap - NK Finish

| Version No                              | 1.0                                                                                                    |
|-----------------------------------------|--------------------------------------------------------------------------------------------------------|
| Standards                               | EN 60598                                                                                               |
| Voltage                                 | 220-240V~                                                                                              |
| Frequency AC Current                    | 50Hz                                                                                                   |
| Supply Connection                       | Terminal Block/Quick connector                                                                         |
| Appliance (Protection) Class (I,II,III) | Class I                                                                                                |
| Max Bulb Wattage                        | Max 40W                                                                                                |
| Bulb Fitting                            | E27                                                                                                    |
| Number of Bulbs                         | 1.0                                                                                                    |
| Supplied with Bulbs                     | No                                                                                                     |
| IP Rating                               | IP20                                                                                                   |
| Total Drop                              | 1672mm Approx.                                                                                         |
| Chain or Cable Length                   | 1500mm Approx.                                                                                         |
| Shade Height                            | 148mm                                                                                                  |
| Shade Width or Diameter                 | Ø 305mm                                                                                                |
| Ceiling Rose Height                     | 24mm                                                                                                   |
| Ceiling Rose Diameter                   | Ø 100mm                                                                                                |
| Full Product Weight                     | 1.118kg                                                                                                |
| <b>Recommended Location</b>             | Internal Use Only                                                                                      |
| Trademarks                              | The Soho Lighting Company. Registered trade mark number: UK00003313349, EU017906396, Date: 25 May 2018 |