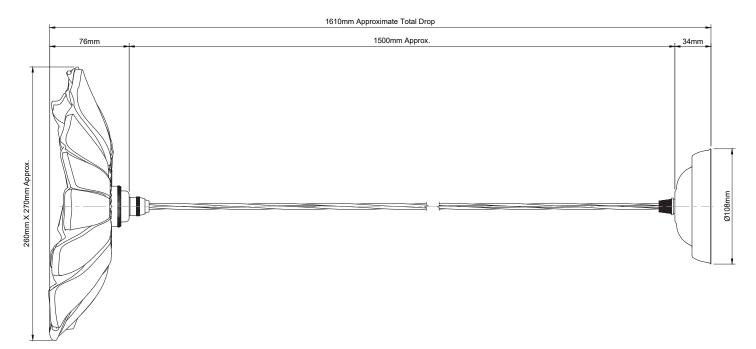

## 14-PEN445-VB & NB Organic Fleur Glass Glass Pendant Light - VB or NB Finish

| Version No                              | 1.0                                                                                                    |
|-----------------------------------------|--------------------------------------------------------------------------------------------------------|
| Standards                               | EN 60598                                                                                               |
| Voltage                                 | 220-240√~                                                                                              |
| Frequency AC Current                    | 50Hz                                                                                                   |
| Supply Connection                       | Terminal Block/Quick connector                                                                         |
| Appliance (Protection) Class (I,II,III) | Class I                                                                                                |
| Max Bulb Wattage                        | Max 40W                                                                                                |
| Bulb Fitting                            | E27                                                                                                    |
| Number of Bulbs                         | 1.0                                                                                                    |
| Supplied with Bulbs                     | No                                                                                                     |
| IP Rating                               | IP20                                                                                                   |
| Total Drop                              | 1610mm Approx.                                                                                         |
| Chain or Cable Length                   | 1500mm Approx.                                                                                         |
| Shade Height                            | 76mm                                                                                                   |
| Shade Width or Diameter                 | 270mm                                                                                                  |
| Shade Depth                             | 260mm                                                                                                  |
| Ceiling Rose Height                     | 34mm                                                                                                   |
| Ceiling Rose Diameter                   | Ø 108mm                                                                                                |
| Full Product Weight                     | 1.007kg                                                                                                |
| Recommended Location                    | Internal Use Only                                                                                      |
| Trademarks                              | The Soho Lighting Company. Registered trade mark number: UK00003313349, EU017906396, Date: 25 May 2018 |
|                                         |                                                                                                        |