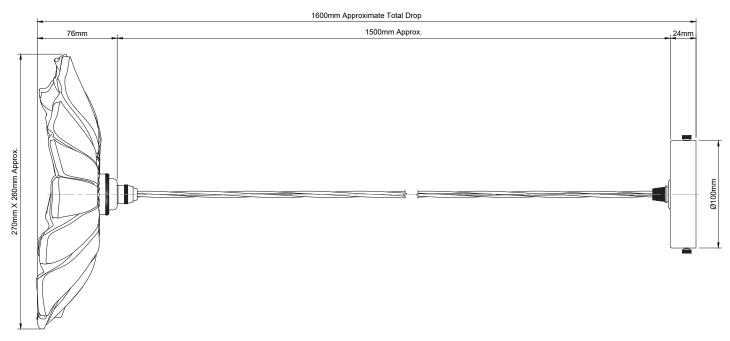

## 14-PEN445-NK Organic Fleur Glass Glass Pendant Light - NK Finish

| Version No                              | 1.0                                                                                                    |
|-----------------------------------------|--------------------------------------------------------------------------------------------------------|
| Standards                               | EN 60598                                                                                               |
| Voltage                                 | 220-240√~                                                                                              |
| Frequency AC Current                    | 50Hz                                                                                                   |
| Supply Connection                       | Terminal Block/Quick connector                                                                         |
| Appliance (Protection) Class (I,II,III) | Class I                                                                                                |
| Max Bulb Wattage                        | Max 40W                                                                                                |
| Bulb Fitting                            | E27                                                                                                    |
| Number of Bulbs                         | 1.0                                                                                                    |
| Supplied with Bulbs                     | No                                                                                                     |
| IP Rating                               | IP20                                                                                                   |
| Total Drop                              | 1600mm Approx.                                                                                         |
| Chain or Cable Length                   | 1500mm Approx.                                                                                         |
| Shade Height                            | 76mm                                                                                                   |
| Shade Width or Diameter                 | 270mm                                                                                                  |
| Shade Depth                             | 260mm                                                                                                  |
| Ceiling Rose Height                     | 24mm                                                                                                   |
| Ceiling Rose Diameter                   | Ø 100mm                                                                                                |
| Full Product Weight                     | 1.049kg                                                                                                |
| Recommended Location                    | Internal Use Only                                                                                      |
| Trademarks                              | The Soho Lighting Company. Registered trade mark number: UK00003313349, EU017906396, Date: 25 May 2018 |
|                                         |                                                                                                        |