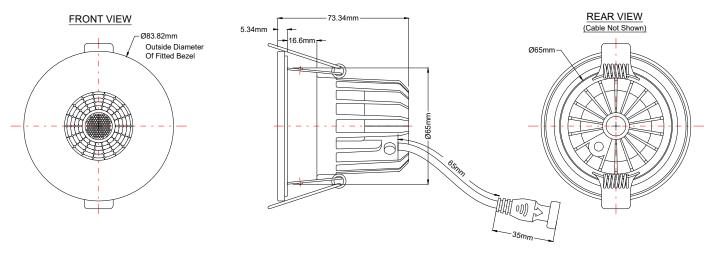

## **TECHNICAL SPECIFICATION**

| Model Number                  | 65-FXW202                                                                                                                                                               |
|-------------------------------|-------------------------------------------------------------------------------------------------------------------------------------------------------------------------|
| Product Conformance Standards | EN 60598-1:2015, EN 60598-2-2:2012, EN 55015:2013+A1:2015, EN 61547:2009, EN 61000-3-2:2014, EN 6100-3-3:2013, BS 476: PART 21: 1987, EN 61347-1:2015+A1, EN 62493:2015 |
| UKCA/CE Certified             | YES                                                                                                                                                                     |
| Wattage                       | 10W                                                                                                                                                                     |
| Rating                        | 220/240VAC 50/60Hz                                                                                                                                                      |
| Cutout size                   | 70mm                                                                                                                                                                    |
| IP Rating                     | IP65                                                                                                                                                                    |
| Fire Rating                   | 30, 60 & 90 Minutes                                                                                                                                                     |
| Bulb Style                    | COB - Dim to Warm                                                                                                                                                       |
| Colour Temp Kelvin            | 3000K - 1800K                                                                                                                                                           |
| Beam Angle                    | 60°                                                                                                                                                                     |
| Lumens                        | 615lm-100lm                                                                                                                                                             |
| Rated Life                    | >40,000 Hrs                                                                                                                                                             |
| CRI                           | >93                                                                                                                                                                     |
| Dimmable                      | YES                                                                                                                                                                     |
| Energy Efficiency Class       | G                                                                                                                                                                       |
| Energy Efficiency kWh/1000h   | 10                                                                                                                                                                      |
| Material                      | Die-cast aluminium                                                                                                                                                      |
| Product Weight                | 0.277kg                                                                                                                                                                 |
| Boxed Weight                  | 0.338kg                                                                                                                                                                 |
| Manufacturer Guarantee        | 3 Years                                                                                                                                                                 |
| Driver Type                   | SELV                                                                                                                                                                    |
| Finish Type                   | All finishes                                                                                                                                                            |
| Trademarks                    | The Soho Lighting Company is a registered trade mark number: UK00003313349, EU017906396, Date: 25 May 2018                                                              |
|                               |                                                                                                                                                                         |