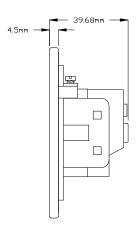

## TECHNICAL SPECIFICATION

| Standard(s)                   | DIN 0620                                                                                                   |
|-------------------------------|------------------------------------------------------------------------------------------------------------|
| Voltage Rating                | 16 Amp, 250V <sup>~</sup>                                                                                  |
| Mounting Box Depth (Min)      | 47mm                                                                                                       |
| Terminal Capacity             | 3 × 2.5mm², 3 × 4.0mm², 2 × 6.0mm²                                                                         |
| Earth Terminal Capacity       | 3 × 2.5mm², 3 × 4.0mm², 2 × 6.0mm²                                                                         |
| Outlet Protection Shutter     | Yes                                                                                                        |
| Fixing Centres                | 60.3mm                                                                                                     |
| Size                          | 86mm x 86mm x 4.5mm                                                                                        |
| Product Class 1               | Face plate must be earthed                                                                                 |
| Ambient Operating Temperature | -5° to +40°C                                                                                               |
| Recommended Location          | Internal Use Only                                                                                          |
| Maximum Installation Altitude | 2000m                                                                                                      |
| IP Rating                     | IP21D                                                                                                      |
| Mains Frequency               | 50hz - 60hz                                                                                                |
| Trademarks                    | The Soho Lighting Company is a registered trade mark number: UK00003313349, EU017906396, Date: 25 May 2018 |