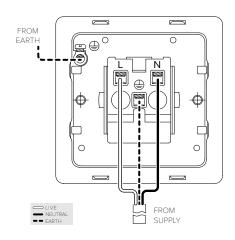

## TECHNICAL SPECIFICATION

| Standard(s)                   | DIN 0620                                                                                                   |
|-------------------------------|------------------------------------------------------------------------------------------------------------|
| Voltage Rating                | 16 Amp, 250V <sup>~</sup>                                                                                  |
| Mounting Box Depth (Min)      | 47mm                                                                                                       |
| Terminal Capacity             | 3 × 2.5mm², 3 × 4.0mm², 2 × 6.0mm²                                                                         |
| Earth Terminal Capacity       | 3 × 2.5mm², 3 × 4.0mm², 2 × 6.0mm²                                                                         |
| Outlet Protection Shutter     | Yes                                                                                                        |
| Fixing Centres                | 60.3mm                                                                                                     |
| Size                          | 86mm x 86mm x 4.5mm                                                                                        |
| Product Class 1               | Face plate must be earthed                                                                                 |
| Ambient Operating Temperature | -5° to +40°C                                                                                               |
| Recommended Location          | Internal Use Only                                                                                          |
| Maximum Installation Altitude | 2000m                                                                                                      |
| IP Rating                     | IP21D                                                                                                      |
| Mains Frequency               | 50hz - 60hz                                                                                                |
| Trademarks                    | The Soho Lighting Company is a registered trade mark number: UK00003313349, EU017906396, Date: 25 May 2018 |