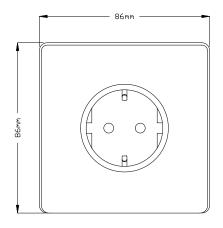

## TECHNICAL SPECIFICATION

| Standard(s)                   | DIN 0620                                                                                                   |
|-------------------------------|------------------------------------------------------------------------------------------------------------|
| Voltage Rating                | 16 Amp, 250V <sup>~</sup>                                                                                  |
| Mounting Box Depth (Min)      | 47mm                                                                                                       |
| Terminal Capacity             | 3 × 2.5mm², 3 × 4.0mm², 2 × 6.0mm²                                                                         |
| Earth Terminal Capacity       | 3 × 2.5mm², 3 × 4.0mm², 2 × 6.0mm²                                                                         |
| Outlet Protection Shutter     | Yes                                                                                                        |
| Fixing Centres                | 60.3mm                                                                                                     |
| Size                          | 86mm x 86mm x 4.5mm                                                                                        |
| Product Class 1               | Face plate must be earthed                                                                                 |
| Ambient Operating Temperature | -5° to +40°C                                                                                               |
| Recommended Location          | Internal Use Only                                                                                          |
| Maximum Installation Altitude | 2000m                                                                                                      |
| IP Rating                     | IP21D                                                                                                      |
| Mains Frequency               | 50hz - 60hz                                                                                                |
| Trademarks                    | The Soho Lighting Company is a registered trade mark number: UK00003313349, EU017906396, Date: 25 May 2018 |