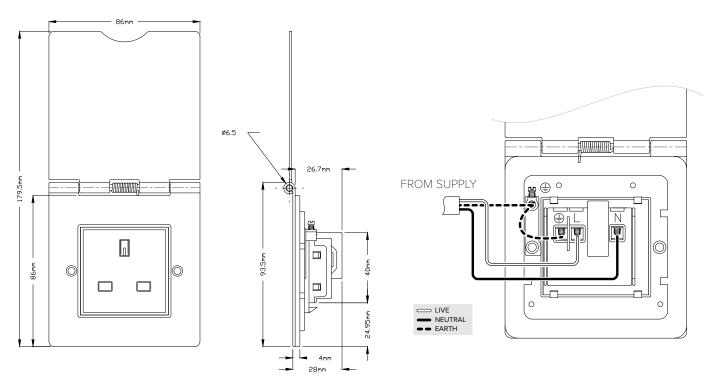

## **TECHNICAL SPECIFICATION**

| Standard(s)                   | BS 1363-2, BS 5733                                                                                         |
|-------------------------------|------------------------------------------------------------------------------------------------------------|
| Voltage Rating                | 13 Amp, 250V <sup>~</sup>                                                                                  |
| Mounting Box Depth (Min)      | 35mm                                                                                                       |
| Terminal Capacity             | 3 x 2.5mm <sup>2</sup> , 3 x 4.0mm <sup>2</sup> , 2 x 6.0mm <sup>2</sup>                                   |
| Earth Terminal Capacity       | $3 \times 2.5 \text{mm}^2$ , $3 \times 4.0 \text{mm}^2$ , $2 \times 6.0 \text{mm}^2$                       |
| Outlet Protection Shutter     | Yes                                                                                                        |
| Fixing Centres                | 60.3mm                                                                                                     |
| Size                          | 86mm x 94mm x 4mm (Plate thickness)                                                                        |
| Product Class 1               | Face plate must be earthed                                                                                 |
| Ambient Operating Temperature | -5° to +40°C                                                                                               |
| Recommended Location          | Internal Use Only                                                                                          |
| Maximum Installation Altitude | 2000m                                                                                                      |
| IP Rating                     | IP2XD                                                                                                      |
| Switched Poles                | None                                                                                                       |
| Mains Frequency               | 50hz - 60hz                                                                                                |
| Trademarks                    | The Soho Lighting Company is a registered trade mark number: UK00003313349, EU017906396, Date: 25 May 2018 |