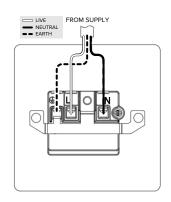

## **TECHNICAL SPECIFICATION**

| Standard(s)                   | BS 546 (Round Pin Socket)                                                                                  |
|-------------------------------|------------------------------------------------------------------------------------------------------------|
| Voltage Rating                | 5Amp 250V~                                                                                                 |
| Contact Gap                   | Normal Gap                                                                                                 |
| Mounting Box Depth (Min)      | 35mm                                                                                                       |
| Terminal Capacity             | 3x 2.5mm <sup>2</sup> , 3 x 4.0mm <sup>2</sup> , 2 x 6.0mm <sup>2</sup>                                    |
| Earth Terminal Capacity       | 3x 2.5mm², 3 x 4.0mm², 2 x 6.0mm²                                                                          |
| Outlet Protection Shutter     | Yes                                                                                                        |
| Fixing Centres                | 60.3mm                                                                                                     |
| Size                          | 86mm x 86mm x 4.5mm (Plate thickness)                                                                      |
| Product Class 1               | Face plate must be earthed                                                                                 |
| Ambient Operating Temperature | -5° to +40°C                                                                                               |
| Recommended Location          | Internal Use Only                                                                                          |
| Maximum Installation Altitude | 2000m                                                                                                      |
| IP Rating                     | IP2XD                                                                                                      |
| Mains Frequency               | 50hz - 60hz                                                                                                |
| Contact Gap Minimum           | None                                                                                                       |
| Trademarks                    | The Soho Lighting Company is a registered trade mark number: UK00003313349, EU017906396, Date: 25 May 2018 |