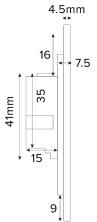

## **TECHNICAL SPECIFICATION**

| Standard(s)                   | BS 546 (Round Pin Socket)                                                                                  |
|-------------------------------|------------------------------------------------------------------------------------------------------------|
| Voltage Rating                | 5Amp 250V~                                                                                                 |
| Contact Gap                   | Normal Gap                                                                                                 |
| Mounting Box Depth (Min)      | 35mm                                                                                                       |
| Terminal Capacity             | 3x 2.5mm <sup>2</sup> , 3 x 4.0mm <sup>2</sup> , 2 x 6.0mm <sup>2</sup>                                    |
| Earth Terminal Capacity       | 3x 2.5mm², 3 x 4.0mm², 2 x 6.0mm²                                                                          |
| Outlet Protection Shutter     | Yes                                                                                                        |
| Fixing Centres                | 60.3mm                                                                                                     |
| Size                          | 86mm x 86mm x 4.5mm (Plate thickness)                                                                      |
| Product Class 1               | Face plate must be earthed                                                                                 |
| Ambient Operating Temperature | -5° to +40°C                                                                                               |
| Recommended Location          | Internal Use Only                                                                                          |
| Maximum Installation Altitude | 2000m                                                                                                      |
| IP Rating                     | IP2XD                                                                                                      |
| Mains Frequency               | 50hz - 60hz                                                                                                |
| Contact Gap Minimum           | None                                                                                                       |
| Trademarks                    | The Soho Lighting Company is a registered trade mark number: UK00003313349, EU017906396, Date: 25 May 2018 |