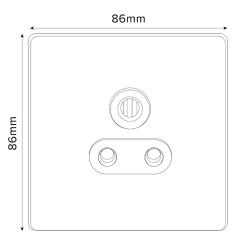

## **TECHNICAL SPECIFICATION**

| Standard(s)                   | BS 546 (Round Pin Socket)                                                                                  |
|-------------------------------|------------------------------------------------------------------------------------------------------------|
| Voltage Rating                | 5Amp 250V~                                                                                                 |
| Contact Gap                   | Normal Gap                                                                                                 |
| Mounting Box Depth (Min)      | 35mm                                                                                                       |
| Terminal Capacity             | 3x 2.5mm <sup>2</sup> , 3 x 4.0mm <sup>2</sup> , 2 x 6.0mm <sup>2</sup>                                    |
| Earth Terminal Capacity       | 3x 2.5mm², 3 x 4.0mm², 2 x 6.0mm²                                                                          |
| Outlet Protection Shutter     | Yes                                                                                                        |
| Fixing Centres                | 60.3mm                                                                                                     |
| Size                          | 86mm x 86mm x 4.5mm (Plate thickness)                                                                      |
| Product Class 1               | Face plate must be earthed                                                                                 |
| Ambient Operating Temperature | -5° to +40°C                                                                                               |
| Recommended Location          | Internal Use Only                                                                                          |
| Maximum Installation Altitude | 2000m                                                                                                      |
| IP Rating                     | IP2XD                                                                                                      |
| Mains Frequency               | 50hz - 60hz                                                                                                |
| Contact Gap Minimum           | None                                                                                                       |
| Trademarks                    | The Soho Lighting Company is a registered trade mark number: UK00003313349, EU017906396, Date: 25 May 2018 |