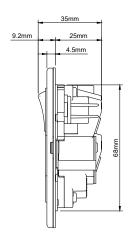

## **TECHNICAL SPECIFICATION**

| Standard(s)BS 1363, BS EN 62368Voltage Rating13 Amp, 250V~USB Voltage5V ==USB Output Amperage31A SharedContact GapNormal GapMounting Box Depth (Min)35mmTerminal Capacity3 x 2.5mm², 3 x 4.0mm², 2 x 6.0mm²Earth Terminal Capacity3 x 2.5mm², 3 x 4.0mm², 2 x 6.0mm²Outlet Protection ShutterYesFixing Centres60.3mmSize86mm x 86mm x 4.5mm (Plate thickness)Product Class 1Product must be earthedAmbient Operating Temperature-5° to +40°CRecommended LocationInternal Use OnlyMaximum Installation Altitude2000mIP RatingIP2XDSwitched PolesDouble PoleMains Frequency50hz - 60hzTrademarksThe Soho Lighting Company is a registered trade mark number: UK00003313349, EU017906396, Date: 25 May 2018                                                                                                                                                                                                                                                                                                                                                                                                                                                                                                                                                                                                                                                                                                                                                                                                                                                                                                                                                                                                                                                                                                                                                                                                                                                                                                                                                                                                                       |                               |                                                                          |
|--------------------------------------------------------------------------------------------------------------------------------------------------------------------------------------------------------------------------------------------------------------------------------------------------------------------------------------------------------------------------------------------------------------------------------------------------------------------------------------------------------------------------------------------------------------------------------------------------------------------------------------------------------------------------------------------------------------------------------------------------------------------------------------------------------------------------------------------------------------------------------------------------------------------------------------------------------------------------------------------------------------------------------------------------------------------------------------------------------------------------------------------------------------------------------------------------------------------------------------------------------------------------------------------------------------------------------------------------------------------------------------------------------------------------------------------------------------------------------------------------------------------------------------------------------------------------------------------------------------------------------------------------------------------------------------------------------------------------------------------------------------------------------------------------------------------------------------------------------------------------------------------------------------------------------------------------------------------------------------------------------------------------------------------------------------------------------------------------------------------------------|-------------------------------|--------------------------------------------------------------------------|
| USB Voltage USB Output Amperage 31A Shared Contact Gap Normal Gap Mounting Box Depth (Min) 35mm Terminal Capacity 3 x 2.5mm², 3 x 4.0mm², 2 x 6.0mm² Earth Terminal Capacity 7 x 5.0mm² Size 86mm x 86mm x 4.5mm (Plate thickness) Product Class 1 Product must be earthed Ambient Operating Temperature -5° to +40°C Recommended Location Internal Use Only Maximum Installation Altitude 1P Rating Switched Poles Double Pole Mains Frequency Trademarks Trademarks  Normal Gap Normal  | Standard(s)                   | BS 1363, BS EN 62368                                                     |
| USB Output Amperage Contact Gap Normal Gap Mounting Box Depth (Min) 35mm  Terminal Capacity 3 x 2.5mm², 3 x 4.0mm², 2 x 6.0mm² Earth Terminal Capacity 3 x 2.5mm², 3 x 4.0mm², 2 x 6.0mm² Outlet Protection Shutter Yes Fixing Centres 60.3mm Size 86mm x 86mm x 4.5mm (Plate thickness) Product Class 1 Product must be earthed Ambient Operating Temperature -5° to +40°C Recommended Location Internal Use Only Maximum Installation Altitude 1P Rating Pixing Switched Poles Double Pole Mains Frequency 50hz - 60hz Trademarks Trademarks Trademarks  15mm Trademarks Tradem | Voltage Rating                | 13 Amp, 250V~                                                            |
| Contact Gap  Mounting Box Depth (Min)  Terminal Capacity  3 x 2.5mm², 3 x 4.0mm², 2 x 6.0mm²  Earth Terminal Capacity  3 x 2.5mm², 3 x 4.0mm², 2 x 6.0mm²  Outlet Protection Shutter  Yes  Fixing Centres  60.3mm  Size  86mm x 86mm x 4.5mm (Plate thickness)  Product Class 1  Product must be earthed  Ambient Operating Temperature  -5° to +40°C  Recommended Location  Internal Use Only  Maximum Installation Altitude  2000m  IP Rating  IP2XD  Switched Poles  Double Pole  Mains Frequency  Trademarks  Trademarks  Normal Gap  Normal Gap  Normal Gap  Max 4.0mm², 2 x 6.0mm²  Pes  6.0mm²  7 to 4.0mm²  10 yes  11 yes  12 yes  12 yes  13 yes  14 yes  15 yes  16 yes  17 yes  18 | USB Voltage                   | 5V <del></del>                                                           |
| Mounting Box Depth (Min)  Terminal Capacity  3 x 2.5mm², 3 x 4.0mm², 2 x 6.0mm²  Earth Terminal Capacity  3 x 2.5mm², 3 x 4.0mm², 2 x 6.0mm²  Outlet Protection Shutter  Yes  Fixing Centres  60.3mm  Size  86mm x 86mm x 4.5mm (Plate thickness)  Product Class 1  Product must be earthed  Ambient Operating Temperature  -5° to +40°C  Recommended Location  Internal Use Only  Maximum Installation Altitude  1P Rating  IP2XD  Switched Poles  Double Pole  Mains Frequency  Trademarks  The Soho Lighting Company is a registered trade mark number: UK00003313349,                                                                                                                                                                                                                                                                                                                                                                                                                                                                                                                                                                                                                                                                                                                                                                                                                                                                                                                                                                                                                                                                                                                                                                                                                                                                                                                                                                                                                                                                                                                                                      | USB Output Amperage           | 3.1A Shared                                                              |
| Terminal Capacity  3 × 2.5mm², 3 × 4.0mm², 2 × 6.0mm²  Earth Terminal Capacity  3 × 2.5mm², 3 × 4.0mm², 2 × 6.0mm²  Outlet Protection Shutter  Yes  Fixing Centres  60.3mm  Size  86mm × 86mm × 4.5mm (Plate thickness)  Product Class 1  Product must be earthed  Ambient Operating Temperature  -5° to +40°C  Recommended Location  Internal Use Only  Maximum Installation Altitude  1P Rating  IP 2XD  Switched Poles  Double Pole  Mains Frequency  50hz - 60hz  Trademarks  Trademarks                                                                                                                                                                                                                                                                                                                                                                                                                                                                                                                                                                                                                                                                                                                                                                                                                                                                                                                                                                                                                                                                                                                                                                                                                                                                                                                                                                                                                                                                                                                                                                                                                                   | Contact Gap                   | Normal Gap                                                               |
| Earth Terminal Capacity  3 x 2.5mm², 3 x 4.0mm², 2 x 6.0mm²  Outlet Protection Shutter  Yes  Fixing Centres  60.3mm  Size  86mm x 86mm x 4.5mm (Plate thickness)  Product Class 1  Product must be earthed  Ambient Operating Temperature  -5° to +40°C  Recommended Location  Internal Use Only  Maximum Installation Altitude  2000m  IP Rating  IP2XD  Switched Poles  Double Pole  Mains Frequency  Trademarks  The Soho Lighting Company is a registered trade mark number: UK00003313349,                                                                                                                                                                                                                                                                                                                                                                                                                                                                                                                                                                                                                                                                                                                                                                                                                                                                                                                                                                                                                                                                                                                                                                                                                                                                                                                                                                                                                                                                                                                                                                                                                                | Mounting Box Depth (Min)      | 35mm                                                                     |
| Outlet Protection Shutter  Fixing Centres  60.3mm  Size  86mm x 86mm x 4.5mm (Plate thickness)  Product Class 1  Product must be earthed  Ambient Operating Temperature  -5° to +40°C  Recommended Location  Internal Use Only  Maximum Installation Altitude  2000m  IP Rating  IP2XD  Switched Poles  Double Pole  Mains Frequency  50hz - 60hz  Tractemarks  Tractemarks  Tractemarks                                                                                                                                                                                                                                                                                                                                                                                                                                                                                                                                                                                                                                                                                                                                                                                                                                                                                                                                                                                                                                                                                                                                                                                                                                                                                                                                                                                                                                                                                                                                                                                                                                                                                                                                       | Terminal Capacity             | 3 x 2.5mm <sup>2</sup> , 3 x 4.0mm <sup>2</sup> , 2 x 6.0mm <sup>2</sup> |
| Fixing Centres 60.3mm  Size 86mm x 86mm x 4.5mm (Plate thickness)  Product Class 1 Product must be earthed  Ambient Operating Temperature -5° to +40°C  Recommended Location Internal Use Only  Maximum Installation Altitude 2000m  IP Rating IP2XD  Switched Poles Double Pole  Mains Frequency 50hz - 60hz  Trademarks The Soho Lighting Company is a registered trade mark number: UK00003313349,                                                                                                                                                                                                                                                                                                                                                                                                                                                                                                                                                                                                                                                                                                                                                                                                                                                                                                                                                                                                                                                                                                                                                                                                                                                                                                                                                                                                                                                                                                                                                                                                                                                                                                                          | Earth Terminal Capacity       | 3 x 2.5mm <sup>2</sup> , 3 x 4.0mm <sup>2</sup> , 2 x 6.0mm <sup>2</sup> |
| Size 86mm x 86mm x 4.5mm (Plate thickness)  Product Class 1 Product must be earthed  Ambient Operating Temperature -5° to +40°C  Recommended Location Internal Use Only  Maximum Installation Altitude 2000m  IP Rating IP2XD  Switched Poles Double Pole  Mains Frequency 50hz - 60hz  Trademarks The Soho Lighting Company is a registered trade mark number: UK00003313349,                                                                                                                                                                                                                                                                                                                                                                                                                                                                                                                                                                                                                                                                                                                                                                                                                                                                                                                                                                                                                                                                                                                                                                                                                                                                                                                                                                                                                                                                                                                                                                                                                                                                                                                                                 | Outlet Protection Shutter     | Yes                                                                      |
| Product Class 1 Product must be earthed  Ambient Operating Temperature -5° to +40°C  Recommended Location Internal Use Only  Maximum Installation Altitude 2000m  IP Rating IP2XD  Switched Poles Double Pole  Mains Frequency 50hz - 60hz  Trademarks The Soho Lighting Company is a registered trade mark number: UK00003313349,                                                                                                                                                                                                                                                                                                                                                                                                                                                                                                                                                                                                                                                                                                                                                                                                                                                                                                                                                                                                                                                                                                                                                                                                                                                                                                                                                                                                                                                                                                                                                                                                                                                                                                                                                                                             | Fixing Centres                | 60.3mm                                                                   |
| Ambient Operating Temperature  -5° to +40°C  Recommended Location  Internal Use Only  Maximum Installation Altitude  IP Rating  IP2XD  Switched Poles  Double Pole  Mains Frequency  Trademarks  The Soho Lighting Company is a registered trade mark number: UK00003313349,                                                                                                                                                                                                                                                                                                                                                                                                                                                                                                                                                                                                                                                                                                                                                                                                                                                                                                                                                                                                                                                                                                                                                                                                                                                                                                                                                                                                                                                                                                                                                                                                                                                                                                                                                                                                                                                   | Size                          | 86mm x 86mm x 4.5mm (Plate thickness)                                    |
| Recommended Location Internal Use Only  Maximum Installation Altitude 2000m  IP Rating IP2XD  Switched Poles Double Pole  Mains Frequency 50hz - 60hz  Trademarks The Soho Lighting Company is a registered trade mark number: UK00003313349,                                                                                                                                                                                                                                                                                                                                                                                                                                                                                                                                                                                                                                                                                                                                                                                                                                                                                                                                                                                                                                                                                                                                                                                                                                                                                                                                                                                                                                                                                                                                                                                                                                                                                                                                                                                                                                                                                  | Product Class 1               | Product must be earthed                                                  |
| Maximum Installation Altitude 2000m  IP Rating IP2XD  Switched Poles Double Pole  Mains Frequency 50hz - 60hz  Trademarks The Soho Lighting Company is a registered trade mark number: UK00003313349,                                                                                                                                                                                                                                                                                                                                                                                                                                                                                                                                                                                                                                                                                                                                                                                                                                                                                                                                                                                                                                                                                                                                                                                                                                                                                                                                                                                                                                                                                                                                                                                                                                                                                                                                                                                                                                                                                                                          | Ambient Operating Temperature | -5° to +40°C                                                             |
| IP Rating IP2XD Switched Poles Double Pole Mains Frequency 50hz - 60hz Trademarks The Soho Lighting Company is a registered trade mark number: UK00003313349,                                                                                                                                                                                                                                                                                                                                                                                                                                                                                                                                                                                                                                                                                                                                                                                                                                                                                                                                                                                                                                                                                                                                                                                                                                                                                                                                                                                                                                                                                                                                                                                                                                                                                                                                                                                                                                                                                                                                                                  | Recommended Location          | Internal Use Only                                                        |
| Switched Poles  Double Pole  Mains Frequency  50hz - 60hz  Trademarks  The Soho Lighting Company is a registered trade mark number: UK00003313349,                                                                                                                                                                                                                                                                                                                                                                                                                                                                                                                                                                                                                                                                                                                                                                                                                                                                                                                                                                                                                                                                                                                                                                                                                                                                                                                                                                                                                                                                                                                                                                                                                                                                                                                                                                                                                                                                                                                                                                             | Maximum Installation Altitude | 2000m                                                                    |
| Mains Frequency  50hz - 60hz  Trademarks  The Soho Lighting Company is a registered trade mark number: UK00003313349,                                                                                                                                                                                                                                                                                                                                                                                                                                                                                                                                                                                                                                                                                                                                                                                                                                                                                                                                                                                                                                                                                                                                                                                                                                                                                                                                                                                                                                                                                                                                                                                                                                                                                                                                                                                                                                                                                                                                                                                                          | IP Rating                     | IP2XD                                                                    |
| Trademarks  The Soho Lighting Company is a registered trade mark number: UK00003313349,                                                                                                                                                                                                                                                                                                                                                                                                                                                                                                                                                                                                                                                                                                                                                                                                                                                                                                                                                                                                                                                                                                                                                                                                                                                                                                                                                                                                                                                                                                                                                                                                                                                                                                                                                                                                                                                                                                                                                                                                                                        | Switched Poles                | Double Pole                                                              |
|                                                                                                                                                                                                                                                                                                                                                                                                                                                                                                                                                                                                                                                                                                                                                                                                                                                                                                                                                                                                                                                                                                                                                                                                                                                                                                                                                                                                                                                                                                                                                                                                                                                                                                                                                                                                                                                                                                                                                                                                                                                                                                                                | Mains Frequency               | 50hz - 60hz                                                              |
|                                                                                                                                                                                                                                                                                                                                                                                                                                                                                                                                                                                                                                                                                                                                                                                                                                                                                                                                                                                                                                                                                                                                                                                                                                                                                                                                                                                                                                                                                                                                                                                                                                                                                                                                                                                                                                                                                                                                                                                                                                                                                                                                | Trademarks                    |                                                                          |