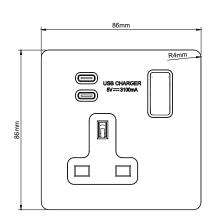

## **TECHNICAL SPECIFICATION**

| Standard(s)BS 1363, BS EN 62368Voltage Rating13 Amp, 250V~USB Voltage5V ==USB Output Amperage31A SharedContact GapNormal GapMounting Box Depth (Min)35mmTerminal Capacity3 x 2.5mm², 3 x 4.0mm², 2 x 6.0mm²Earth Terminal Capacity3 x 2.5mm², 3 x 4.0mm², 2 x 6.0mm²Outlet Protection ShutterYesFixing Centres60.3mmSize86mm x 86mm x 4.5mm (Plate thickness)Product Class 1Product must be earthedAmbient Operating Temperature-5° to +40°CRecommended LocationInternal Use OnlyMaximum Installation Altitude2000mIP RatingIP2XDSwitched PolesDouble PoleMains Frequency50hz - 60hzTrademarksThe Soho Lighting Company is a registered trade mark number: UK00003313349, EU017906396, Date: 25 May 2018                                                                                                                                                                                                                                                                                                                                                                                                                                                                                                                                                                                                                                                                                                                                                                                                                                                                                                                                                                                                                                                                                                                                                                                                                                                                                                                                                                                                                       |                               |                                                                          |
|--------------------------------------------------------------------------------------------------------------------------------------------------------------------------------------------------------------------------------------------------------------------------------------------------------------------------------------------------------------------------------------------------------------------------------------------------------------------------------------------------------------------------------------------------------------------------------------------------------------------------------------------------------------------------------------------------------------------------------------------------------------------------------------------------------------------------------------------------------------------------------------------------------------------------------------------------------------------------------------------------------------------------------------------------------------------------------------------------------------------------------------------------------------------------------------------------------------------------------------------------------------------------------------------------------------------------------------------------------------------------------------------------------------------------------------------------------------------------------------------------------------------------------------------------------------------------------------------------------------------------------------------------------------------------------------------------------------------------------------------------------------------------------------------------------------------------------------------------------------------------------------------------------------------------------------------------------------------------------------------------------------------------------------------------------------------------------------------------------------------------------|-------------------------------|--------------------------------------------------------------------------|
| USB Voltage USB Output Amperage 31A Shared Contact Gap Normal Gap Mounting Box Depth (Min) 35mm Terminal Capacity 3 x 2.5mm², 3 x 4.0mm², 2 x 6.0mm² Earth Terminal Capacity 7 x 5.0mm² Size 86mm x 86mm x 4.5mm (Plate thickness) Product Class 1 Product must be earthed Ambient Operating Temperature -5° to +40°C Recommended Location Internal Use Only Maximum Installation Altitude 1P Rating Switched Poles Double Pole Mains Frequency Trademarks Trademarks  Normal Gap Normal  | Standard(s)                   | BS 1363, BS EN 62368                                                     |
| USB Output Amperage Contact Gap Normal Gap Mounting Box Depth (Min) 35mm  Terminal Capacity 3 x 2.5mm², 3 x 4.0mm², 2 x 6.0mm² Earth Terminal Capacity 3 x 2.5mm², 3 x 4.0mm², 2 x 6.0mm² Outlet Protection Shutter Yes Fixing Centres 60.3mm Size 86mm x 86mm x 4.5mm (Plate thickness) Product Class 1 Product must be earthed Ambient Operating Temperature -5° to +40°C Recommended Location Internal Use Only Maximum Installation Altitude 1P Rating Pixing Switched Poles Double Pole Mains Frequency 50hz - 60hz Trademarks Trademarks Trademarks  15mm Trademarks Tradem | Voltage Rating                | 13 Amp, 250V~                                                            |
| Contact Gap  Mounting Box Depth (Min)  Terminal Capacity  3 x 2.5mm², 3 x 4.0mm², 2 x 6.0mm²  Earth Terminal Capacity  3 x 2.5mm², 3 x 4.0mm², 2 x 6.0mm²  Outlet Protection Shutter  Yes  Fixing Centres  60.3mm  Size  86mm x 86mm x 4.5mm (Plate thickness)  Product Class 1  Product must be earthed  Ambient Operating Temperature  -5° to +40°C  Recommended Location  Internal Use Only  Maximum Installation Altitude  2000m  IP Rating  IP2XD  Switched Poles  Double Pole  Mains Frequency  Trademarks  Trademarks  Normal Gap  Normal Gap  Normal Gap  Max 4.0mm², 2 x 6.0mm²  Pes  6.0mm²  7 to 4.0mm²  10 yes  11 yes  12 yes  12 yes  13 yes  14 yes  15 yes  16 yes  17 yes  18 | USB Voltage                   | 5V <del></del>                                                           |
| Mounting Box Depth (Min)  Terminal Capacity  3 x 2.5mm², 3 x 4.0mm², 2 x 6.0mm²  Earth Terminal Capacity  3 x 2.5mm², 3 x 4.0mm², 2 x 6.0mm²  Outlet Protection Shutter  Yes  Fixing Centres  60.3mm  Size  86mm x 86mm x 4.5mm (Plate thickness)  Product Class 1  Product must be earthed  Ambient Operating Temperature  -5° to +40°C  Recommended Location  Internal Use Only  Maximum Installation Altitude  1P Rating  IP2XD  Switched Poles  Double Pole  Mains Frequency  Trademarks  The Soho Lighting Company is a registered trade mark number: UK00003313349,                                                                                                                                                                                                                                                                                                                                                                                                                                                                                                                                                                                                                                                                                                                                                                                                                                                                                                                                                                                                                                                                                                                                                                                                                                                                                                                                                                                                                                                                                                                                                      | USB Output Amperage           | 3.1A Shared                                                              |
| Terminal Capacity  3 × 2.5mm², 3 × 4.0mm², 2 × 6.0mm²  Earth Terminal Capacity  3 × 2.5mm², 3 × 4.0mm², 2 × 6.0mm²  Outlet Protection Shutter  Yes  Fixing Centres  60.3mm  Size  86mm × 86mm × 4.5mm (Plate thickness)  Product Class 1  Product must be earthed  Ambient Operating Temperature  -5° to +40°C  Recommended Location  Internal Use Only  Maximum Installation Altitude  1P Rating  IP 2XD  Switched Poles  Double Pole  Mains Frequency  50hz - 60hz  Trademarks  Trademarks                                                                                                                                                                                                                                                                                                                                                                                                                                                                                                                                                                                                                                                                                                                                                                                                                                                                                                                                                                                                                                                                                                                                                                                                                                                                                                                                                                                                                                                                                                                                                                                                                                   | Contact Gap                   | Normal Gap                                                               |
| Earth Terminal Capacity  3 x 2.5mm², 3 x 4.0mm², 2 x 6.0mm²  Outlet Protection Shutter  Yes  Fixing Centres  60.3mm  Size  86mm x 86mm x 4.5mm (Plate thickness)  Product Class 1  Product must be earthed  Ambient Operating Temperature  -5° to +40°C  Recommended Location  Internal Use Only  Maximum Installation Altitude  2000m  IP Rating  IP2XD  Switched Poles  Double Pole  Mains Frequency  Trademarks  The Soho Lighting Company is a registered trade mark number: UK00003313349,                                                                                                                                                                                                                                                                                                                                                                                                                                                                                                                                                                                                                                                                                                                                                                                                                                                                                                                                                                                                                                                                                                                                                                                                                                                                                                                                                                                                                                                                                                                                                                                                                                | Mounting Box Depth (Min)      | 35mm                                                                     |
| Outlet Protection Shutter  Fixing Centres  60.3mm  Size  86mm x 86mm x 4.5mm (Plate thickness)  Product Class 1  Product must be earthed  Ambient Operating Temperature  -5° to +40°C  Recommended Location  Internal Use Only  Maximum Installation Altitude  2000m  IP Rating  IP2XD  Switched Poles  Double Pole  Mains Frequency  50hz - 60hz  Tractemarks  Tractemarks  Tractemarks                                                                                                                                                                                                                                                                                                                                                                                                                                                                                                                                                                                                                                                                                                                                                                                                                                                                                                                                                                                                                                                                                                                                                                                                                                                                                                                                                                                                                                                                                                                                                                                                                                                                                                                                       | Terminal Capacity             | 3 x 2.5mm <sup>2</sup> , 3 x 4.0mm <sup>2</sup> , 2 x 6.0mm <sup>2</sup> |
| Fixing Centres 60.3mm  Size 86mm x 86mm x 4.5mm (Plate thickness)  Product Class 1 Product must be earthed  Ambient Operating Temperature -5° to +40°C  Recommended Location Internal Use Only  Maximum Installation Altitude 2000m  IP Rating IP2XD  Switched Poles Double Pole  Mains Frequency 50hz - 60hz  Trademarks The Soho Lighting Company is a registered trade mark number: UK00003313349,                                                                                                                                                                                                                                                                                                                                                                                                                                                                                                                                                                                                                                                                                                                                                                                                                                                                                                                                                                                                                                                                                                                                                                                                                                                                                                                                                                                                                                                                                                                                                                                                                                                                                                                          | Earth Terminal Capacity       | 3 x 2.5mm <sup>2</sup> , 3 x 4.0mm <sup>2</sup> , 2 x 6.0mm <sup>2</sup> |
| Size 86mm x 86mm x 4.5mm (Plate thickness)  Product Class 1 Product must be earthed  Ambient Operating Temperature -5° to +40°C  Recommended Location Internal Use Only  Maximum Installation Altitude 2000m  IP Rating IP2XD  Switched Poles Double Pole  Mains Frequency 50hz - 60hz  Trademarks The Soho Lighting Company is a registered trade mark number: UK00003313349,                                                                                                                                                                                                                                                                                                                                                                                                                                                                                                                                                                                                                                                                                                                                                                                                                                                                                                                                                                                                                                                                                                                                                                                                                                                                                                                                                                                                                                                                                                                                                                                                                                                                                                                                                 | Outlet Protection Shutter     | Yes                                                                      |
| Product Class 1 Product must be earthed  Ambient Operating Temperature -5° to +40°C  Recommended Location Internal Use Only  Maximum Installation Altitude 2000m  IP Rating IP2XD  Switched Poles Double Pole  Mains Frequency 50hz - 60hz  Trademarks The Soho Lighting Company is a registered trade mark number: UK00003313349,                                                                                                                                                                                                                                                                                                                                                                                                                                                                                                                                                                                                                                                                                                                                                                                                                                                                                                                                                                                                                                                                                                                                                                                                                                                                                                                                                                                                                                                                                                                                                                                                                                                                                                                                                                                             | Fixing Centres                | 60.3mm                                                                   |
| Ambient Operating Temperature  -5° to +40°C  Recommended Location  Internal Use Only  Maximum Installation Altitude  IP Rating  IP2XD  Switched Poles  Double Pole  Mains Frequency  Trademarks  The Soho Lighting Company is a registered trade mark number: UK00003313349,                                                                                                                                                                                                                                                                                                                                                                                                                                                                                                                                                                                                                                                                                                                                                                                                                                                                                                                                                                                                                                                                                                                                                                                                                                                                                                                                                                                                                                                                                                                                                                                                                                                                                                                                                                                                                                                   | Size                          | 86mm x 86mm x 4.5mm (Plate thickness)                                    |
| Recommended Location Internal Use Only  Maximum Installation Altitude 2000m  IP Rating IP2XD  Switched Poles Double Pole  Mains Frequency 50hz - 60hz  Trademarks The Soho Lighting Company is a registered trade mark number: UK00003313349,                                                                                                                                                                                                                                                                                                                                                                                                                                                                                                                                                                                                                                                                                                                                                                                                                                                                                                                                                                                                                                                                                                                                                                                                                                                                                                                                                                                                                                                                                                                                                                                                                                                                                                                                                                                                                                                                                  | Product Class 1               | Product must be earthed                                                  |
| Maximum Installation Altitude 2000m  IP Rating IP2XD  Switched Poles Double Pole  Mains Frequency 50hz - 60hz  Trademarks The Soho Lighting Company is a registered trade mark number: UK00003313349,                                                                                                                                                                                                                                                                                                                                                                                                                                                                                                                                                                                                                                                                                                                                                                                                                                                                                                                                                                                                                                                                                                                                                                                                                                                                                                                                                                                                                                                                                                                                                                                                                                                                                                                                                                                                                                                                                                                          | Ambient Operating Temperature | -5° to +40°C                                                             |
| IP Rating IP2XD Switched Poles Double Pole Mains Frequency 50hz - 60hz Trademarks The Soho Lighting Company is a registered trade mark number: UK00003313349,                                                                                                                                                                                                                                                                                                                                                                                                                                                                                                                                                                                                                                                                                                                                                                                                                                                                                                                                                                                                                                                                                                                                                                                                                                                                                                                                                                                                                                                                                                                                                                                                                                                                                                                                                                                                                                                                                                                                                                  | Recommended Location          | Internal Use Only                                                        |
| Switched Poles  Double Pole  Mains Frequency  50hz - 60hz  Trademarks  The Soho Lighting Company is a registered trade mark number: UK00003313349,                                                                                                                                                                                                                                                                                                                                                                                                                                                                                                                                                                                                                                                                                                                                                                                                                                                                                                                                                                                                                                                                                                                                                                                                                                                                                                                                                                                                                                                                                                                                                                                                                                                                                                                                                                                                                                                                                                                                                                             | Maximum Installation Altitude | 2000m                                                                    |
| Mains Frequency  50hz - 60hz  Trademarks  The Soho Lighting Company is a registered trade mark number: UK00003313349,                                                                                                                                                                                                                                                                                                                                                                                                                                                                                                                                                                                                                                                                                                                                                                                                                                                                                                                                                                                                                                                                                                                                                                                                                                                                                                                                                                                                                                                                                                                                                                                                                                                                                                                                                                                                                                                                                                                                                                                                          | IP Rating                     | IP2XD                                                                    |
| Trademarks  The Soho Lighting Company is a registered trade mark number: UK00003313349,                                                                                                                                                                                                                                                                                                                                                                                                                                                                                                                                                                                                                                                                                                                                                                                                                                                                                                                                                                                                                                                                                                                                                                                                                                                                                                                                                                                                                                                                                                                                                                                                                                                                                                                                                                                                                                                                                                                                                                                                                                        | Switched Poles                | Double Pole                                                              |
|                                                                                                                                                                                                                                                                                                                                                                                                                                                                                                                                                                                                                                                                                                                                                                                                                                                                                                                                                                                                                                                                                                                                                                                                                                                                                                                                                                                                                                                                                                                                                                                                                                                                                                                                                                                                                                                                                                                                                                                                                                                                                                                                | Mains Frequency               | 50hz - 60hz                                                              |
|                                                                                                                                                                                                                                                                                                                                                                                                                                                                                                                                                                                                                                                                                                                                                                                                                                                                                                                                                                                                                                                                                                                                                                                                                                                                                                                                                                                                                                                                                                                                                                                                                                                                                                                                                                                                                                                                                                                                                                                                                                                                                                                                | Trademarks                    |                                                                          |