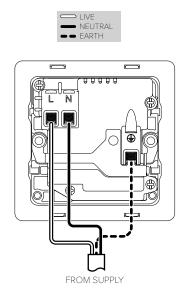

## 1 Gang 13A DP Switched Socket + 2 USB C+C 3.1Amp - Traditional Plate







## **TECHNICAL SPECIFICATION**

| Standard(s)BS 1363, BS EN 62368Voltage Rating13 Amp, 250V~USB Voltage5V ==USB Output Amperage31A SharedContact GapNormal GapMounting Box Depth (Min)35mmTerminal Capacity3 x 2.5mm², 3 x 4.0mm², 2 x 6.0mm²Earth Terminal Capacity3 x 2.5mm², 3 x 4.0mm², 2 x 6.0mm²Outlet Protection ShutterYesFixing Centres60.3mmSize86mm x 86mm x 4.5mm (Plate thickness)Product Class 1Product must be earthedAmbient Operating Temperature-5° to +40°CRecommended LocationInternal Use OnlyMaximum Installation Altitude2000mIP RatingIP2XDSwitched PolesDouble PoleMains Frequency50hz - 60hzTrademarksThe Soho Lighting Company is a registered trade mark number: UK00003313349, EU017906396, Date: 25 May 2018