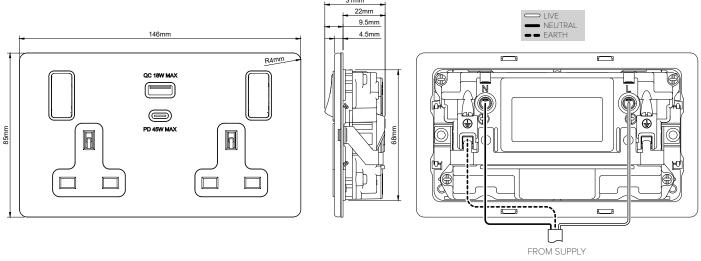

## **TECHNICAL SPECIFICATION**

| Standard(s)                   | BS 1363-2, BS EN 62368-1                                                                                   |                                                             |
|-------------------------------|------------------------------------------------------------------------------------------------------------|-------------------------------------------------------------|
| Voltage Rating                | 13 Amp, 250V~                                                                                              |                                                             |
| Fast Charge Protocol          | USB PD (TYPE C ONLY), QC 2.0, QC 3.0, PE, SCP, FCP, AFC.                                                   |                                                             |
|                               | OUTPUT: 45W MAX                                                                                            |                                                             |
| USB Output                    | TYPE C ONLY                                                                                                | TYPE A + C  TYPE A: 5-12V == 18W MAX                        |
|                               | 5V == 3.0A, 9V == 3.0A,<br>12V == 3.0A, 15V == 3.0A,                                                       | TYPE A: 5-12V 18VV MAX  TYPE C: 5V 3.0A, 9V 3.0A, 20V 1.35A |
|                               | 20V <del></del> 2.25A                                                                                      | 12V == 2.25A, 15V == 1.8A                                   |
| Contact Gap                   | Normal Gap                                                                                                 |                                                             |
| Mounting Box Depth (Min)      | 35mm                                                                                                       |                                                             |
| Terminal Capacity             | 3 x 2.5mm², 2 x 4.0mm², 1 x 6.0mm²                                                                         |                                                             |
| Earth Terminal Capacity       | 3 x 2.5mm <sup>2</sup> , 2 x 4.0mm <sup>2</sup> , 1 x 6.0mm <sup>2</sup>                                   |                                                             |
| Outlet Protection Shutter     | Yes                                                                                                        |                                                             |
| Fixing Centres                | 120.6mm                                                                                                    |                                                             |
| Size                          | 86mm x 146mm x 4.5mm (Plate thickness)                                                                     |                                                             |
| Product Class 1               | Product must be earthed                                                                                    |                                                             |
| Ambient Operating Temperature | -5° to +40°C                                                                                               |                                                             |
| Recommended Location          | Internal Use Only                                                                                          |                                                             |
| Maximum Installation Altitude | 2000m                                                                                                      |                                                             |
| IP Rating                     | IP2XD                                                                                                      |                                                             |
| Switched Poles                | Single Pole                                                                                                |                                                             |
| Mains Frequency               | 50hz - 60hz                                                                                                |                                                             |
| Trademarks                    | The Soho Lighting Company is a registered trade mark number: UK00003313349, EU017906396, Date: 25 May 2018 |                                                             |
|                               |                                                                                                            |                                                             |
|                               |                                                                                                            |                                                             |