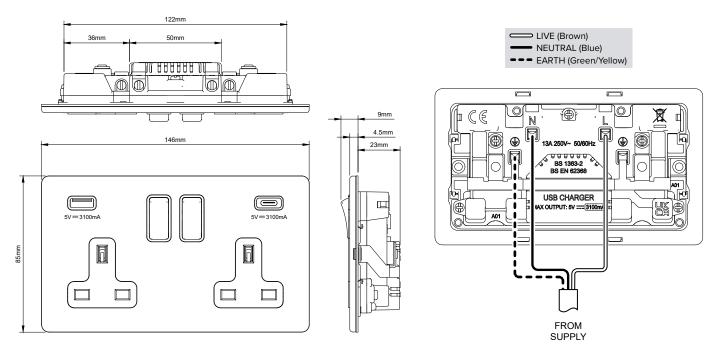

## 2 Gang 13A Switched Socket + 2 USB Ports A+C 3.1A - Traditional Plate

## **TECHNICAL SPECIFICATION**

| Standard(s)                      | BS 1363-2, BS EN 62368-1                                                                                   |
|----------------------------------|------------------------------------------------------------------------------------------------------------|
| Voltage Rating                   | 13 Amp, 250V~                                                                                              |
| USB Amperage                     | 3100ma Total                                                                                               |
| Contact Gap                      | Normal Gap                                                                                                 |
| Mounting Box Depth (Min)         | 35mm                                                                                                       |
| Terminal Capacity                | 3 x 2.5mm <sup>2</sup> , 3 x 4.0mm <sup>2</sup> , 2 x 6.0mm <sup>2</sup>                                   |
| Earth Terminal Capacity          | 3 x 2.5mm <sup>2</sup> , 3 x 4.0mm <sup>2</sup> , 2 x 6.0mm <sup>2</sup>                                   |
| Socket Outlet Protection Shutter | Yes                                                                                                        |
| Fixing Centres                   | 120.6mm                                                                                                    |
| Size                             | 85mm x 146mm x 4.5mm (Inc. Gasket)                                                                         |
| Product Class 1                  | Face plate must be earthed                                                                                 |
| Ambient Operating Temperature    | -5° to +40°C                                                                                               |
| Recommended Location             | Internal Use Only                                                                                          |
| Maximum Installation Altitude    | 2000m                                                                                                      |
| IP Rating                        | IP2XD                                                                                                      |
| Switched Poles                   | Single Pole                                                                                                |
| Mains Frequency                  | 50hz - 60hz                                                                                                |
| Contact Gap Minimum              | 3mm                                                                                                        |
| Trademarks                       | The Soho Lighting Company is a registered trade mark number: UK00003313349, EU017906396, Date: 25 May 2018 |