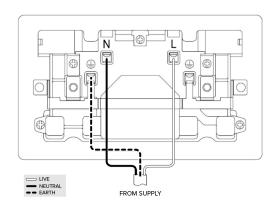

## 13A 2 Gang SP USB Socket (USB 3.1amp) - Traditional Plate







## **TECHNICAL SPECIFICATION**

| Standard(s)                   | BS 1363-2, BS EN 62368-1, BS EN 62680-1-1                                                                  |
|-------------------------------|------------------------------------------------------------------------------------------------------------|
| Voltage Rating                | 13 Amp, 250V <sup>~</sup>                                                                                  |
| USB Amperage                  | 3.1 Amp                                                                                                    |
| Contact Gap                   | Normal Gap                                                                                                 |
| Mounting Box Depth (Min)      | 35mm