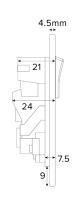

## **TECHNICAL SPECIFICATION**

| Standard(s)                   | BS 1363-2, BS EN 62368-1, BS EN 62680-1-1                                                                  |
|-------------------------------|------------------------------------------------------------------------------------------------------------|
| Voltage Rating                | 13 Amp, 250V <sup>~</sup>                                                                                  |
| USB Amperage                  | 3.1 Amp                                                                                                    |
| Contact Gap                   | Normal Gap                                                                                                 |
| Mounting Box Depth (Min)      | 35mm                                                                                                       |
| Terminal Capacity             | 3 x 2.5mm <sup>2</sup> , 3 x 4.0mm <sup>2</sup> , 2 x 6.0mm <sup>2</sup>                                   |
| Earth Terminal Capacity       | 3 x 2.5mm <sup>2</sup> , 3 x 4.0mm <sup>2</sup> , 2 x 6.0mm <sup>2</sup>                                   |
| Outlet Protection Shutter     | Yes                                                                                                        |
| Fixing Centres                | 120.6mm                                                                                                    |
| Size                          | 86mm x 146mm x 4.5mm (Plate thickness)                                                                     |
| Product Class 1               | Face plate must be earthed                                                                                 |
| Ambient Operating Temperature | -5° to +40°C                                                                                               |
| Recommended Location          | Internal Use Only                                                                                          |
| Maximum Installation Altitude | 2000m                                                                                                      |
| IP Rating                     | IP2XD                                                                                                      |
| Switched Poles                | Single Pole                                                                                                |
| Mains Frequency               | 50hz - 60hz                                                                                                |
| Contact Gap Minimum           | 3mm                                                                                                        |
| Trademarks                    | The Soho Lighting Company is a registered trade mark number: UK00003313349, EU017906396, Date: 25 May 2018 |