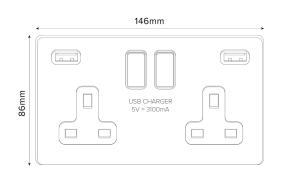

## **TECHNICAL SPECIFICATION**

| Standard(s)                   | BS 1363-2, BS EN 62368-1, BS EN 62680-1-1                                                                  |
|-------------------------------|------------------------------------------------------------------------------------------------------------|
| Voltage Rating                | 13 Amp, 250V <sup>~</sup>                                                                                  |
| USB Amperage                  | 3.1 Amp                                                                                                    |
| Contact Gap                   | Normal Gap                                                                                                 |
| Mounting Box Depth (Min)      | 35mm                                                                                                       |
| Terminal Capacity             | 3 x 2.5mm <sup>2</sup> , 3 x 4.0mm <sup>2</sup> , 2 x 6.0mm <sup>2</sup>                                   |
| Earth Terminal Capacity       | 3 x 2.5mm <sup>2</sup> , 3 x 4.0mm <sup>2</sup> , 2 x 6.0mm <sup>2</sup>                                   |
| Outlet Protection Shutter     | Yes                                                                                                        |
| Fixing Centres                | 120.6mm                                                                                                    |
| Size                          | 86mm x 146mm x 4.5mm (Plate thickness)                                                                     |
| Product Class 1               | Face plate must be earthed                                                                                 |
| Ambient Operating Temperature | -5° to +40°C                                                                                               |
| Recommended Location          | Internal Use Only                                                                                          |
| Maximum Installation Altitude | 2000m                                                                                                      |
| IP Rating                     | IP2XD                                                                                                      |
| Switched Poles                | Single Pole                                                                                                |
| Mains Frequency               | 50hz - 60hz                                                                                                |
| Contact Gap Minimum           | 3mm                                                                                                        |
| Trademarks                    | The Soho Lighting Company is a registered trade mark number: UK00003313349, EU017906396, Date: 25 May 2018 |