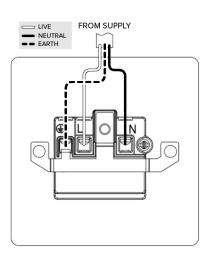

## **TECHNICAL SPECIFICATION**

| Standard(s)                   | BS 1363-2                                                                                                  |
|-------------------------------|------------------------------------------------------------------------------------------------------------|
| Voltage Rating                | 13 Amp, 250V <sup>~</sup>                                                                                  |
| Contact Gap                   | Normal Gap                                                                                                 |
| Mounting Box Depth (Min)      | 35mm                                                                                                       |
| Terminal Capacity             | 3 x 2.5mm <sup>2</sup> , 3 x 4.0mm <sup>2</sup> , 2 x 6.0mm <sup>2</sup>                                   |
| Earth Terminal Capacity       | 3 x 2.5mm <sup>2</sup> , 3 x 4.0mm <sup>2</sup> , 2 x 6.0mm <sup>2</sup>                                   |
| Outlet Protection Shutter     | Yes                                                                                                        |
| Fixing Centres                | 60.3mm                                                                                                     |
| Size                          | 86mm x 86mm x 4.5mm (Plate thickness)                                                                      |
| Product Class 1               | Face plate must be earthed                                                                                 |
| Ambient Operating Temperature | -5° to +40°C                                                                                               |
| Recommended Location          | Internal Use Only                                                                                          |
| Maximum Installation Altitude | 2000m                                                                                                      |
| IP Rating                     | IP2XD                                                                                                      |
| Switched Poles                | Double Pole                                                                                                |
| Mains Frequency               | 50hz - 60hz                                                                                                |
| Contact Gap Minimum           | 3mm                                                                                                        |
| Trademarks                    | The Soho Lighting Company is a registered trade mark number: UK00003313349, EU017906396, Date: 25 May 2018 |