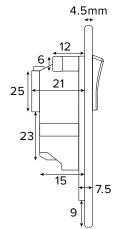

## **TECHNICAL SPECIFICATION**

| Standard(s)                   | BS 1363-2                                                                                                  |
|-------------------------------|------------------------------------------------------------------------------------------------------------|
| Voltage Rating                | 13 Amp, 250V <sup>~</sup>                                                                                  |
| Contact Gap                   | Normal Gap                                                                                                 |
| Mounting Box Depth (Min)      | 35mm                                                                                                       |
| Terminal Capacity             | 3 x 2.5mm <sup>2</sup> , 3 x 4.0mm <sup>2</sup> , 2 x 6.0mm <sup>2</sup>                                   |
| Earth Terminal Capacity       | 3 x 2.5mm <sup>2</sup> , 3 x 4.0mm <sup>2</sup> , 2 x 6.0mm <sup>2</sup>                                   |
| Outlet Protection Shutter     | Yes                                                                                                        |
| Fixing Centres                | 60.3mm                                                                                                     |
| Size                          | 86mm x 86mm x 4.5mm (Plate thickness)                                                                      |
| Product Class 1               | Face plate must be earthed                                                                                 |
| Ambient Operating Temperature | -5° to +40°C                                                                                               |
| Recommended Location          | Internal Use Only                                                                                          |
| Maximum Installation Altitude | 2000m                                                                                                      |
| IP Rating                     | IP2XD                                                                                                      |
| Switched Poles                | Double Pole                                                                                                |
| Mains Frequency               | 50hz - 60hz                                                                                                |
| Contact Gap Minimum           | 3mm                                                                                                        |
| Trademarks                    | The Soho Lighting Company is a registered trade mark number: UK00003313349, EU017906396, Date: 25 May 2018 |