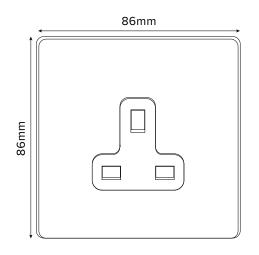

## 13 Amp Unswitched Single Socket - Taditional Plate

## **TECHNICAL SPECIFICATION**

| Standard(s)                   | BS 1363-2                                                                                                  |
|-------------------------------|------------------------------------------------------------------------------------------------------------|
| Voltage Rating                | 13 Amp, 250V <sup>~</sup>                                                                                  |
| Contact Gap                   | Normal Gap                                                                                                 |
| Mounting Box Depth (Min)      | 35mm                                                                                                       |
| Terminal Capacity             | 3 x 2.5mm <sup>2</sup> , 3 x 4.0mm <sup>2</sup> , 2 x 6.0mm <sup>2</sup>                                   |
| Earth Terminal Capacity       | 3 x 2.5mm <sup>2</sup> , 3 x 4.0mm <sup>2</sup> , 2 x 6.0mm <sup>2</sup>                                   |
| Outlet Protection Shutter     | Yes                                                                                                        |
| Fixing Centres                | 60.3mm                                                                                                     |
| Size                          | 86mm x 86mm x 4.5mm (Plate thickness)                                                                      |
| Product Class 1               | Face plate must be earthed                                                                                 |
| Ambient Operating Temperature | -5° to +40°C                                                                                               |
| Recommended Location          | Internal Use Only                                                                                          |
| Maximum Installation Altitude | 2000m                                                                                                      |
| IP Rating                     | IP2XD                                                                                                      |
| Switched Poles                | Double Pole                                                                                                |
| Mains Frequency               | 50hz - 60hz                                                                                                |
| Contact Gap Minimum           | 3mm                                                                                                        |
| Trademarks                    | The Soho Lighting Company is a registered trade mark number: UK00003313349, EU017906396, Date: 25 May 2018 |