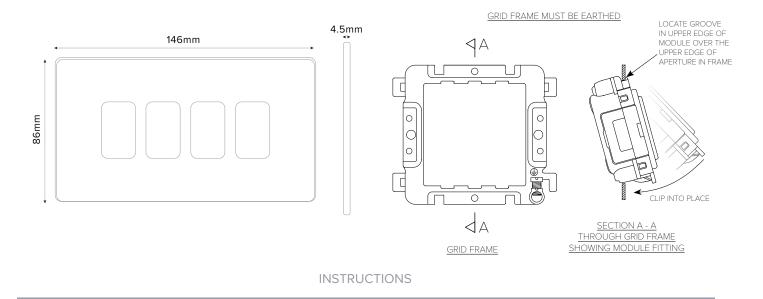

## 4 Gang Rectangular Grid Plate - Traditional Plate

- 1. Snap grid frame onto gasket, fit the earth lead and tighten the grid frame using the screws. For installations with more than one grid frame, it is important that all of the grid frames are effectively connected to earth via their own respective earth terminals.
- 2. Pull cabling through frame and strip insulation accordingly, systematically terminate cables into each module.
- 3. Locate groove in upper edge of module over the upper edge of aperture in frame and clip into place.
- 4. For Screw-less Decorative range, snap the front plate onto the grid plate.

## TECHNICAL SPECIFICATION

| Standard(s)                   | BS 5733 (Where Applicable)                                                                                 |
|-------------------------------|------------------------------------------------------------------------------------------------------------|
| Mounting Box Depth (Min)      | 35mm                                                                                                       |
| Earth Terminal Capacity       | 3 x 2.5mm <sup>2</sup> , 2 x 4.0mm <sup>2</sup> , 1 x 6.0mm <sup>2</sup> (EARTH)                           |
| Fixing Centres                | 120.6mm                                                                                                    |
| Size                          | 86mm x 146mm x 4.5mm (Plate thickness)                                                                     |
| Product Class 1               | Face plate must be earthed                                                                                 |
| Ambient Operating Temperature | -5° to +40°C                                                                                               |
| Recommended Location          | Internal Use Only                                                                                          |
| Maximum Installation Altitude | 2000m                                                                                                      |
| IP Rating                     | IP2XD                                                                                                      |
| Trademarks                    | The Soho Lighting Company is a registered trade mark number: UK00003313349, EU017906396, Date: 25 May 2018 |