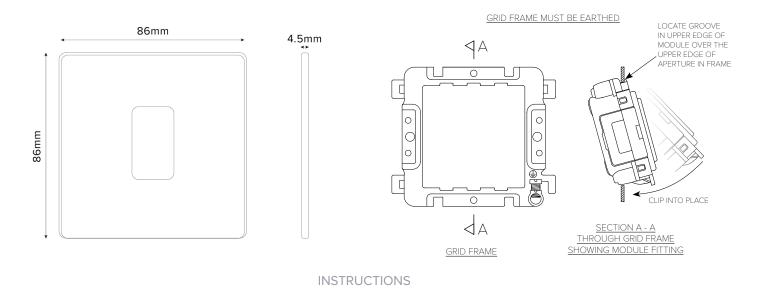

## 1 Gang Rectangular Grid Plate - Traditional Plate

- 1. Snap grid frame onto gasket, fit the earth lead and tighten the grid frame using the screws. For installations with more than one grid frame, it is important that all of the grid frames are effectively connected to earth via their own respective earth terminals.
- 2. Pull cabling through frame and strip insulation accordingly, systematically terminate cables into each module.
- 3. Locate groove in upper edge of module over the upper edge of aperture in frame and clip into place.
- 4. For Screw-less Decorative range, snap the front plate onto the grid plate.