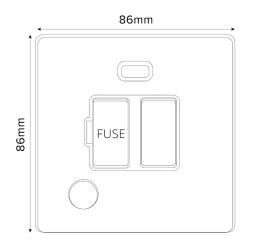

## 13A Switched Fuse Flex Outlet + Neon - Traditional Plate

## **TECHNICAL SPECIFICATION**

| Standard(s)                   | BS1363-4                                                                                                   |
|-------------------------------|------------------------------------------------------------------------------------------------------------|
| Voltage Rating                | 13 Amp, 250V~                                                                                              |
| Contact Gap                   | Normal Gap                                                                                                 |
| Mounting Box Depth (Min)      | 25mm                                                                                                       |
| Terminal Capacity             | 3 × 2.5mm², 3 × 4.0mm², 2 × 6.0mm² (L&N)                                                                   |
| Earth Terminal Capacity       | 3x 2.5mm <sup>2</sup> , 2 x 4.0mm <sup>2</sup> , 1 x 6.0mm <sup>2</sup> (Earth)                            |
| Fixing Centres                | 60.3mm                                                                                                     |
| Size                          | 86mm x 86mm x 4.5mm (Plate thickness)                                                                      |
| Product Class 1               | Face plate must be earthed                                                                                 |
| Ambient Operating Temperature | -5° to +40°C                                                                                               |
| Recommended Location          | Internal Use Only                                                                                          |
| Maximum Installation Altitude | 2000m                                                                                                      |
| IP Rating                     | IP2XD                                                                                                      |
| Switched Poles                | Double                                                                                                     |
| Mains Frequency               | 50hz - 60hz                                                                                                |
| Contact Gap Minimum           | 3mm                                                                                                        |
| Trademarks                    | The Soho Lighting Company is a registered trade mark number: UK00003313349, EU017906396, Date: 25 May 2018 |