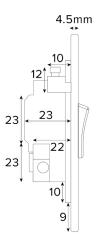

## **TECHNICAL SPECIFICATION**

| Standard(s)                   | BS1363-4                                                                                                   |
|-------------------------------|------------------------------------------------------------------------------------------------------------|
| Voltage Rating                | 13 Amp, 250V~                                                                                              |
| Contact Gap                   | Normal Gap                                                                                                 |
| Mounting Box Depth (Min)      | 25mm                                                                                                       |
| Terminal Capacity             | 3 × 2.5mm², 3 × 4.0mm², 2 × 6.0mm² (L&N)                                                                   |
| Earth Terminal Capacity       | 3x 2.5mm <sup>2</sup> , 2 x 4.0mm <sup>2</sup> , 1 x 6.0mm <sup>2</sup> (Earth)                            |
| Fixing Centres                | 60.3mm                                                                                                     |
| Size                          | 86mm x 86mm x 4.5mm (Plate thickness)                                                                      |
| Product Class 1               | Face plate must be earthed                                                                                 |
| Ambient Operating Temperature | -5° to +40°C                                                                                               |
| Recommended Location          | Internal Use Only                                                                                          |
| Maximum Installation Altitude | 2000m                                                                                                      |
| IP Rating                     | IP2XD                                                                                                      |
| Switched Poles                | Double                                                                                                     |
| Mains Frequency               | 50hz - 60hz                                                                                                |
| Contact Gap Minimum           | 3mm                                                                                                        |
| Trademarks                    | The Soho Lighting Company is a registered trade mark number: UK00003313349, EU017906396, Date: 25 May 2018 |