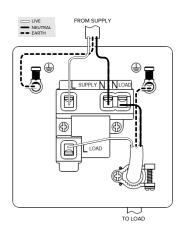

## 13A Switched Fuse Flex Outlet + Neon - Traditional Plate

## **TECHNICAL SPECIFICATION**

| Standard(s)                   | BS1363-4                                                                                                   |
|-------------------------------|------------------------------------------------------------------------------------------------------------|
| Voltage Rating                | 13 Amp, 250V~                                                                                              |
| Contact Gap                   | Normal Gap                                                                                                 |
| Mounting Box Depth (Min)      | 25mm                                                                                                       |
| Terminal Capacity             | 3 × 2.5mm², 3 × 4.0mm², 2 × 6.0mm² (L&N)                                                                   |
| Earth Terminal Capacity       | 3x 2.5mm <sup>2</sup> , 2 x 4.0mm <sup>2</sup> , 1 x 6.0mm <sup>2</sup> (Earth)                            |
| Fixing Centres                | 60.3mm                                                                                                     |
| Size                          | 86mm x 86mm x 4.5mm (Plate thickness)                                                                      |
| Product Class 1               | Face plate must be earthed                                                                                 |
| Ambient Operating Temperature | -5° to +40°C                                                                                               |
| Recommended Location          | Internal Use Only                                                                                          |
| Maximum Installation Altitude | 2000m                                                                                                      |
| IP Rating                     | IP2XD                                                                                                      |
| Switched Poles                | Double                                                                                                     |
| Mains Frequency               | 50hz - 60hz                                                                                                |
| Contact Gap Minimum           | 3mm                                                                                                        |
| Trademarks                    | The Soho Lighting Company is a registered trade mark number: UK00003313349, EU017906396, Date: 25 May 2018 |