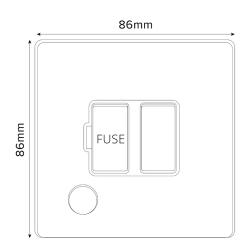

## **TECHNICAL SPECIFICATION**

| Standard(s)                   | BS1363-4                                                                                                   |
|-------------------------------|------------------------------------------------------------------------------------------------------------|
| Voltage Rating                | 13 Amp, 250V~                                                                                              |
| Contact Gap                   | Normal Gap                                                                                                 |
| Mounting Box Depth (Min)      | 25mm                                                                                                       |
| Terminal Capacity             | 3 × 2.5mm², 3 × 4.0mm², 2 × 6.0mm² (L&N)                                                                   |
| Earth Terminal Capacity       | 3x 2.5mm², 2 x 4.0mm², 1 x 6.0mm² (Earth)                                                                  |
| Fixing Centres                | 60.3mm                                                                                                     |
| Size                          | 86mm x 86mm x 4.5mm (Plate thickness)                                                                      |
| Product Class 1               | Face plate must be earthed                                                                                 |
| Ambient Operating Temperature | -5° to +40°C                                                                                               |
| Recommended Location          | Internal Use Only                                                                                          |
| Maximum Installation Altitude | 2000m                                                                                                      |
| IP Rating                     | IP2XD                                                                                                      |
| Switched Poles                | Double                                                                                                     |
| Mains Frequency               | 50hz - 60hz                                                                                                |
| Contact Gap Minimum           | 3mm                                                                                                        |
| Trademarks                    | The Soho Lighting Company is a registered trade mark number: UK00003313349, EU017906396, Date: 25 May 2018 |