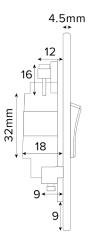

## **TECHNICAL SPECIFICATION**

| Standard(s)                   | BS1363-4                                                                                                   |
|-------------------------------|------------------------------------------------------------------------------------------------------------|
| Voltage Rating                | 13 Amp, 250V~                                                                                              |
| Contact Gap                   | Normal Gap                                                                                                 |
| Mounting Box Depth (Min)      | 25mm                                                                                                       |
| Terminal Capacity             | 3 × 2.5mm², 3 × 4.0mm², 2 × 6.0mm² (L&N)                                                                   |
| Earth Terminal Capacity       | 3x 2.5mm², 2 x 4.0mm², 1 x 6.0mm² (Earth)                                                                  |
| Fixing Centres                | 60.3mm                                                                                                     |
| Size                          | 86mm x 86mm x 4.5mm (Plate thickness)                                                                      |
| Product Class 1               | Face plate must be earthed                                                                                 |
| Ambient Operating Temperature | -5° to +40°C                                                                                               |
| Recommended Location          | Internal Use Only                                                                                          |
| Maximum Installation Altitude | 2000m                                                                                                      |
| IP Rating                     | IP2XD                                                                                                      |
| Switched Poles                | Double                                                                                                     |
| Mains Frequency               | 50hz - 60hz                                                                                                |
| Contact Gap Minimum           | 3mm                                                                                                        |
| Trademarks                    | The Soho Lighting Company is a registered trade mark number: UK00003313349, EU017906396, Date: 25 May 2018 |