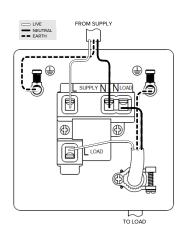

## **TECHNICAL SPECIFICATION**

| Standard(s)                   | BS1363-4                                                                                                   |
|-------------------------------|------------------------------------------------------------------------------------------------------------|
| Voltage Rating                | 13 Amp, 250V~                                                                                              |
| Contact Gap                   | Normal Gap                                                                                                 |
| Mounting Box Depth (Min)      | 25mm                                                                                                       |
| Terminal Capacity             | 3 × 2.5mm², 3 × 4.0mm², 2 × 6.0mm² (L&N)                                                                   |
| Earth Terminal Capacity       | 3x 2.5mm², 2 x 4.0mm², 1 x 6.0mm² (Earth)                                                                  |
| Fixing Centres                | 60.3mm                                                                                                     |
| Size                          | 86mm x 86mm x 4.5mm (Plate thickness)                                                                      |
| Product Class 1               | Face plate must be earthed                                                                                 |
| Ambient Operating Temperature | -5° to +40°C                                                                                               |
| Recommended Location          | Internal Use Only                                                                                          |
| Maximum Installation Altitude | 2000m                                                                                                      |
| IP Rating                     | IP2XD                                                                                                      |
| Switched Poles                | Double                                                                                                     |
| Mains Frequency               | 50hz - 60hz                                                                                                |
| Contact Gap Minimum           | 3mm                                                                                                        |
| Trademarks                    | The Soho Lighting Company is a registered trade mark number: UK00003313349, EU017906396, Date: 25 May 2018 |