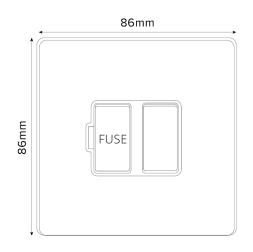

## 13A Switched Fuse - Traditional Plate

## **TECHNICAL SPECIFICATION**

| Standard(s)                   | BS1363-4                                                                                                   |
|-------------------------------|------------------------------------------------------------------------------------------------------------|
| Voltage Rating                | 13 Amp, 250V <sup>~</sup>                                                                                  |
| Switch Type                   | Double Pole                                                                                                |
| Contact Gap                   | Normal Gap                                                                                                 |
| Mounting Box Depth (Min)      | 25mm                                                                                                       |
| Terminal Capacity             | 3 × 2.5mm², 3 × 4.0mm², 2 × 6.0mm² (L&N)                                                                   |
| Earth Terminal Capacity       | 3x 2.5mm <sup>2</sup> , 2 x 4.0mm <sup>2</sup> , 1 x 6.0mm <sup>2</sup> (Earth)                            |
| Fixing Centres                | 60.3mm                                                                                                     |
| Size                          | 86mm x 86mm x 4.5mm (Plate thickness)                                                                      |
| Product Class 1               | Face plate must be earthed                                                                                 |
| Ambient Operating Temperature | -5° to +40°C                                                                                               |
| Recommended Location          | Internal Use Only                                                                                          |
| Maximum Installation Altitude | 2000m                                                                                                      |
| IP Rating                     | IP2XD                                                                                                      |
| Switched Poles                | Double                                                                                                     |
| Mains Frequency               | 50hz - 60hz                                                                                                |
| Contact Gap Minimum           | 3mm                                                                                                        |
| Trademarks                    | The Soho Lighting Company is a registered trade mark number: UK00003313349, EU017906396, Date: 25 May 2018 |