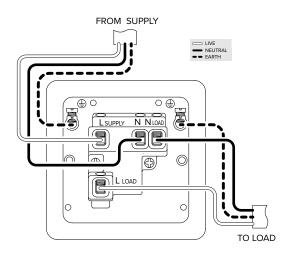

## **TECHNICAL SPECIFICATION**

| Standard(s)                   | BS1363-4                                                                                                   |
|-------------------------------|------------------------------------------------------------------------------------------------------------|
| Voltage Rating                | 13 Amp, 250V <sup>~</sup>                                                                                  |
| Switch Type                   | Double Pole                                                                                                |
| Contact Gap                   | Normal Gap                                                                                                 |
| Mounting Box Depth (Min)      | 25mm                                                                                                       |
| Terminal Capacity             | 3 × 2.5mm², 3 × 4.0mm², 2 × 6.0mm² (L&N)                                                                   |
| Earth Terminal Capacity       | 3x 2.5mm <sup>2</sup> , 2 x 4.0mm <sup>2</sup> , 1 x 6.0mm <sup>2</sup> (Earth)                            |
| Fixing Centres                | 60.3mm                                                                                                     |
| Size                          | 86mm x 86mm x 4.5mm (Plate thickness)                                                                      |
| Product Class 1               | Face plate must be earthed                                                                                 |
| Ambient Operating Temperature | -5° to +40°C                                                                                               |
| Recommended Location          | Internal Use Only                                                                                          |
| Maximum Installation Altitude | 2000m                                                                                                      |
| IP Rating                     | IP2XD                                                                                                      |
| Switched Poles                | Double                                                                                                     |
| Mains Frequency               | 50hz - 60hz                                                                                                |
| Contact Gap Minimum           | 3mm                                                                                                        |
| Trademarks                    | The Soho Lighting Company is a registered trade mark number: UK00003313349, EU017906396, Date: 25 May 2018 |