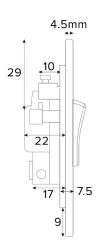

## **TECHNICAL SPECIFICATION**

| Standard(s)                   | BS1363-4                                                                                                   |
|-------------------------------|------------------------------------------------------------------------------------------------------------|
| Voltage Rating                | 13 Amp, 250V <sup>~</sup>                                                                                  |
| Switch Type                   | Double Pole                                                                                                |
| Contact Gap                   | Normal Gap                                                                                                 |
| Mounting Box Depth (Min)      | 25mm                                                                                                       |
| Terminal Capacity             | 3 × 2.5mm², 3 × 4.0mm², 2 × 6.0mm² (L&N)                                                                   |
| Earth Terminal Capacity       | 3x 2.5mm <sup>2</sup> , 2 x 4.0mm <sup>2</sup> , 1 x 6.0mm <sup>2</sup> (Earth)                            |
| Fixing Centres                | 60.3mm                                                                                                     |
| Size                          | 86mm x 86mm x 4.5mm (Plate thickness)                                                                      |
| Product Class 1               | Face plate must be earthed                                                                                 |
| Ambient Operating Temperature | -5° to +40°C                                                                                               |
| Recommended Location          | Internal Use Only                                                                                          |
| Maximum Installation Altitude | 2000m                                                                                                      |
| IP Rating                     | IP2XD                                                                                                      |
| Switched Poles                | Double                                                                                                     |
| Mains Frequency               | 50hz - 60hz                                                                                                |
| Contact Gap Minimum           | 3mm                                                                                                        |
| Trademarks                    | The Soho Lighting Company is a registered trade mark number: UK00003313349, EU017906396, Date: 25 May 2018 |