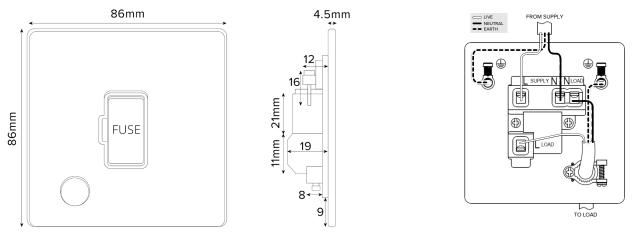

## TECHNICAL SPECIFICATION

| Standard(s)                   | BS1363-4                                                                                                   |
|-------------------------------|------------------------------------------------------------------------------------------------------------|
| Voltage Rating                | 13 Amp, 250V~                                                                                              |
| Contact Gap                   | Normal Gap                                                                                                 |
| Mounting Box Depth (Min)      | 25mm                                                                                                       |
| Terminal Capacity             | 3 x 2.5mm², 3 x 4.0mm², 2 x 6.0mm² (L&N)                                                                   |
| Earth Terminal Capacity       | 3x 2.5mm², 2 x 4.0mm², 1 x 6.0mm² (Earth)                                                                  |
| Fixing Centres                | 60.3mm                                                                                                     |
| Size                          | 86mm × 86mm × 4.5mm (Plate thickness)                                                                      |
| Product Class 1               | Face plate must be earthed                                                                                 |
| Ambient Operating Temperature | -5° to +40°C                                                                                               |
| Recommended Location          | Internal Use Only                                                                                          |
| Maximum Installation Altitude | 2000m                                                                                                      |
| IP Rating                     | IP2XD                                                                                                      |
| Mains Frequency               | 50hz - 60hz                                                                                                |
| Contact Gap Minimum           | 3mm                                                                                                        |
| Trademarks                    | The Soho Lighting Company is a registered trade mark number: UK00003313349, EU017906396, Date: 25 May 2018 |