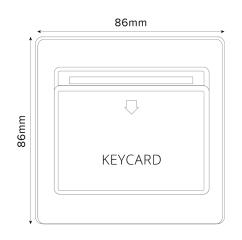

## **TECHNICAL SPECIFICATION**

| Standard(s) Voltage Rating    | BS EN60669-2-1                                                                                             |
|-------------------------------|------------------------------------------------------------------------------------------------------------|
| Voltage Rating                |                                                                                                            |
| Voltage Rating                | 32Amp, 220-240V^                                                                                           |
| Suitable Card                 | 54mm Width, 0.6mm-1mm Thickness                                                                            |
| Contact Gap                   | Micro Gap                                                                                                  |
| Mounting Box Depth (Min)      | 47mm                                                                                                       |
| Terminal Capacity             | 3 x 2.5mm <sup>2</sup> , 2 x 4.0mm <sup>2</sup> , 1 x 6.0mm <sup>2</sup>                                   |
| Earth Terminal Capacity       | 3 x 2.5mm <sup>2</sup> , 2 x 4.0mm <sup>2</sup> , 1 x 6.0mm <sup>2</sup>                                   |
| Fixing Centres                | 60.3mm                                                                                                     |
| Size                          | 86mm x 86mm x 4.5mm (Plate thickness)                                                                      |
| Product Class 1               | Face plate must be earthed                                                                                 |
| Ambient Operating Temperature | -5° to +40°C                                                                                               |
| Recommended Location          | Internal Use Only                                                                                          |
| Maximum Installation Altitude | 2000m                                                                                                      |
| IP Rating                     | IP2XD                                                                                                      |
| Switched Poles                | Single                                                                                                     |
| Mains Frequency               | 50hz - 60hz                                                                                                |
| Contact Gap Minimum           | 3mm                                                                                                        |
| Trademarks                    | The Soho Lighting Company is a registered trade mark number: UK00003313349, EU017906396, Date: 25 May 2018 |