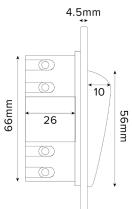

## **TECHNICAL SPECIFICATION**

| Standard(s) Voltage Rating    | BS EN60669-2-1                                                                                             |
|-------------------------------|------------------------------------------------------------------------------------------------------------|
| Voltage Rating                |                                                                                                            |
| Voltage Rating                | 32Amp, 220-240V^                                                                                           |
| Suitable Card                 | 54mm Width, 0.6mm-1mm Thickness                                                                            |
| Contact Gap                   | Micro Gap                                                                                                  |
| Mounting Box Depth (Min)      | 47mm                                                                                                       |
| Terminal Capacity             | 3 x 2.5mm <sup>2</sup> , 2 x 4.0mm <sup>2</sup> , 1 x 6.0mm <sup>2</sup>                                   |
| Earth Terminal Capacity       | 3 x 2.5mm <sup>2</sup> , 2 x 4.0mm <sup>2</sup> , 1 x 6.0mm <sup>2</sup>                                   |
| Fixing Centres                | 60.3mm                                                                                                     |
| Size                          | 86mm x 86mm x 4.5mm (Plate thickness)                                                                      |
| Product Class 1               | Face plate must be earthed                                                                                 |
| Ambient Operating Temperature | -5° to +40°C                                                                                               |
| Recommended Location          | Internal Use Only                                                                                          |
| Maximum Installation Altitude | 2000m                                                                                                      |
| IP Rating                     | IP2XD                                                                                                      |
| Switched Poles                | Single                                                                                                     |
| Mains Frequency               | 50hz - 60hz                                                                                                |
| Contact Gap Minimum           | 3mm                                                                                                        |
| Trademarks                    | The Soho Lighting Company is a registered trade mark number: UK00003313349, EU017906396, Date: 25 May 2018 |