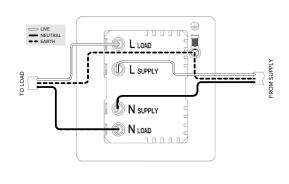

## **TECHNICAL SPECIFICATION**

| Standard(s) Voltage Rating    | BS EN60669-2-1                                                                                             |
|-------------------------------|------------------------------------------------------------------------------------------------------------|
| Voltage Rating                |                                                                                                            |
| Voltage Rating                | 32Amp, 220-240V^                                                                                           |
| Suitable Card                 | 54mm Width, 0.6mm-1mm Thickness                                                                            |
| Contact Gap                   | Micro Gap                                                                                                  |
| Mounting Box Depth (Min)      | 47mm                                                                                                       |
| Terminal Capacity             | 3 x 2.5mm <sup>2</sup> , 2 x 4.0mm <sup>2</sup> , 1 x 6.0mm <sup>2</sup>                                   |
| Earth Terminal Capacity       | 3 x 2.5mm <sup>2</sup> , 2 x 4.0mm <sup>2</sup> , 1 x 6.0mm <sup>2</sup>                                   |
| Fixing Centres                | 60.3mm                                                                                                     |
| Size                          | 86mm x 86mm x 4.5mm (Plate thickness)                                                                      |
| Product Class 1               | Face plate must be earthed                                                                                 |
| Ambient Operating Temperature | -5° to +40°C                                                                                               |
| Recommended Location          | Internal Use Only                                                                                          |
| Maximum Installation Altitude | 2000m                                                                                                      |
| IP Rating                     | IP2XD                                                                                                      |
| Switched Poles                | Single                                                                                                     |
| Mains Frequency               | 50hz - 60hz                                                                                                |
| Contact Gap Minimum           | 3mm                                                                                                        |
| Trademarks                    | The Soho Lighting Company is a registered trade mark number: UK00003313349, EU017906396, Date: 25 May 2018 |